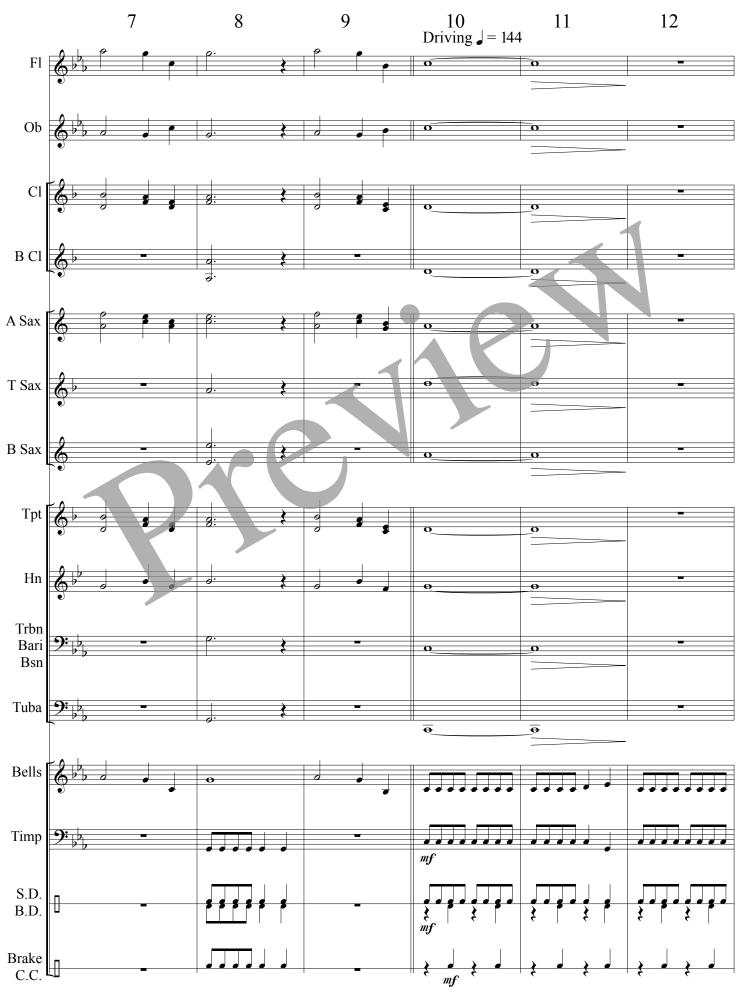

The piece begins with a slow, mysterious section symbolizing the search for an ancient artifact hidden in time. This atmospheric introduction offers students an opportunity to focus on expressive playing and dynamic control. When the artifact is discovered, the tempo shifts dramatically, transforming into an exciting and fast-paced section that conveys the energy and intrigue of uncovering the ancient treasure.

Special attention is given to the trumpet section, incorporating large interval leaps to help young players develop their ability to move between low and high notes. These challenging moments are supported by doubling in other instruments, providing a solid framework for the trumpet players to hear and match pitches effectively.