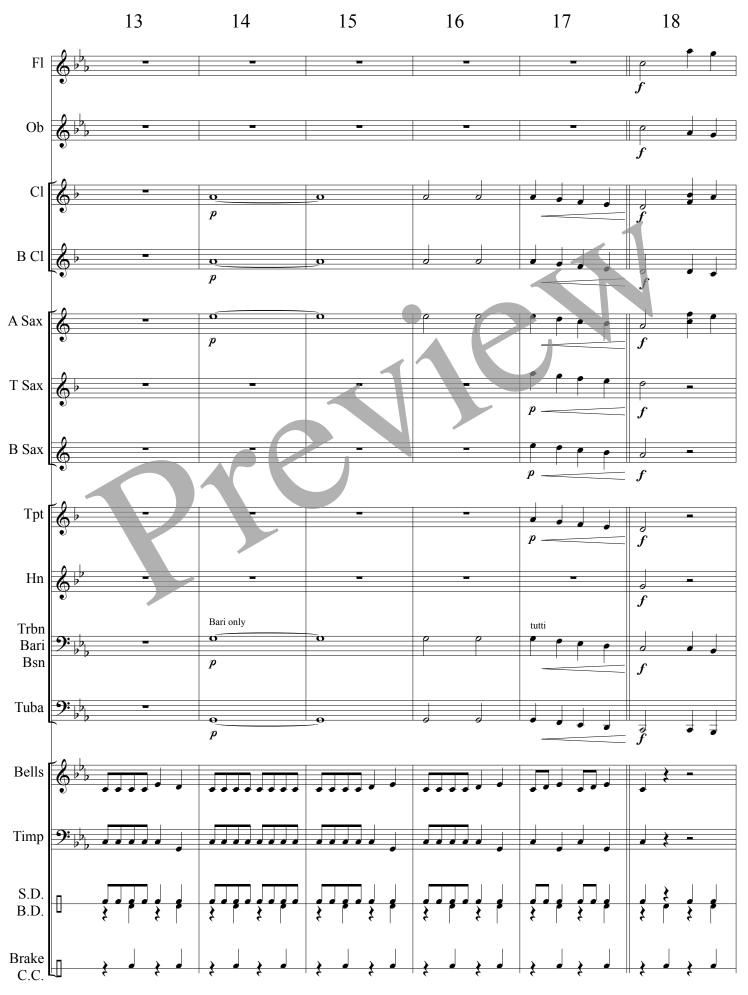

The piece begins with a slow, mysterious section symbolizing the search for an ancient artifact hidden in time. This atmospheric introduction offers students an opportunity to focus on expressive playing and dynamic control. When the artifact is discovered, the tempo shifts dramatically, transforming into an exciting and fast-paced section that conveys the energy and intrigue of uncovering the ancient treasure.

Special attention is given to the trumpet section, incorporating large interval leaps to help young players develop their ability to move between low and high notes. These challenging moments are supported by doubling in other instruments, providing a solid framework for the trumpet players to hear and match pitches effectively.