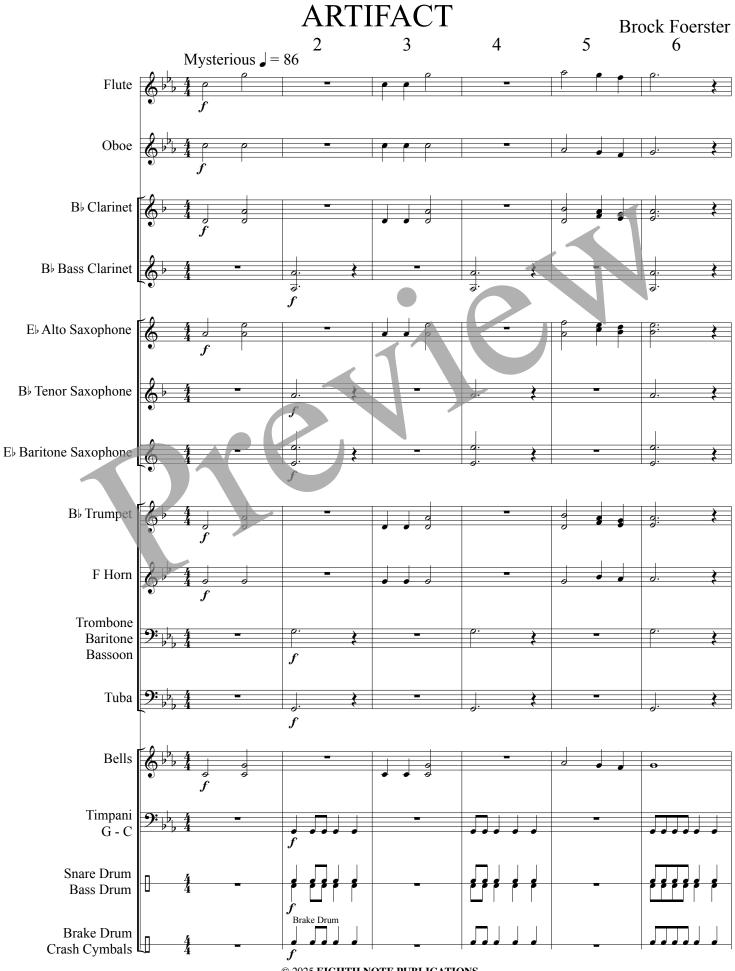

## **Artifact**

Brock Foerster (b. 1991)

Flute - 8 Oboe - 2

Bb Clarinet - 8

Bb Bass Clarinet - 2

Eb Alto Saxophone - 6

Bb Tenor Saxophone - 2

Eb Baritone Saxophone - 1

Bb Trumpet - 6

F Horn - 2

Trombone, Baritone, Bassoon - 6

Baritone Treble Clef - 1

Tuba - 2

String Bass - 1

Bells - 1

Timpani - 1

Snare Drum, Bass Drum - 1

Brake Drum, Crash Cymbals - 2

## **Brock Foerster**

Artifact is an engaging and accessible beginning band piece, perfect for spring or end-of year concerts. Designed for first year musicians, this composition uses a range of seven notes (concert Bb to Ab), making it both approachable and rewarding to play.

The piece begins with a slow, mysterious section symbolizing the search for an ancient artifact hidden in time. This atmospheric introduction offers students an opportunity to focus on expressive playing and dynamic control. When the artifact is discovered, the tempo shifts dramatically, transforming into an exciting and fast-paced section that conveys the energy and intrigue of uncovering the ancient treasure.