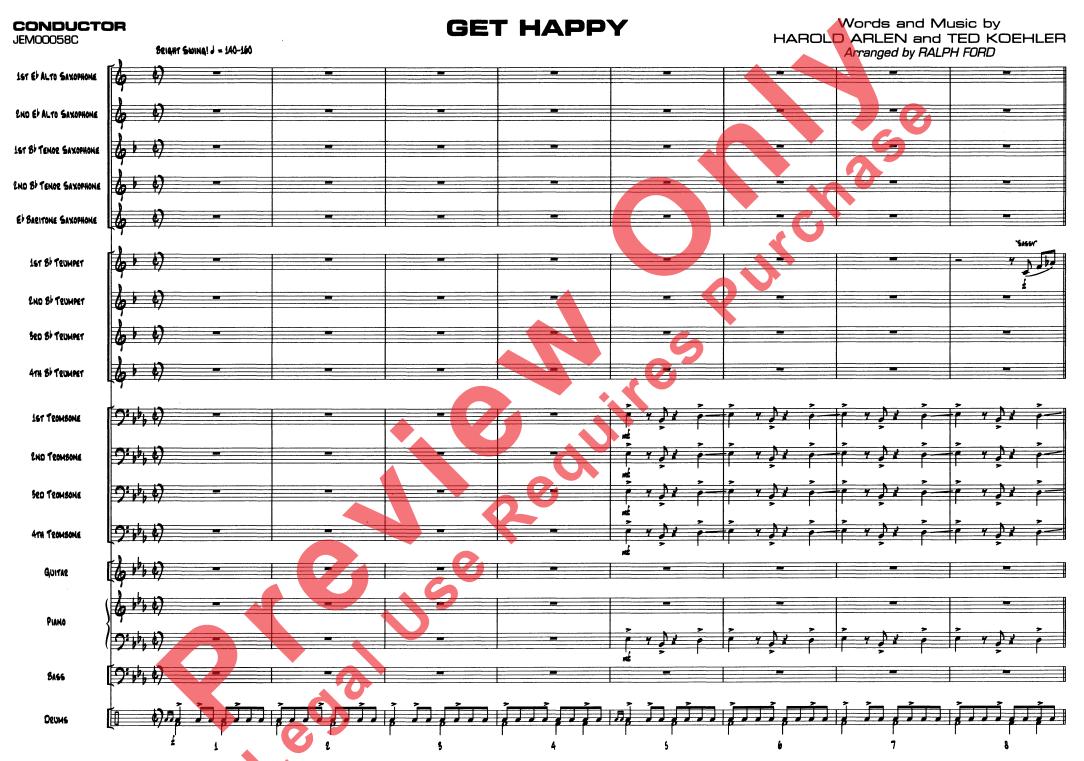

# GET HAPPY

Words and Music by HAROLD ARLEN and TED KOEHLER
Arranged by RALPH FORD

## Conductor

C Flute (Optional)

Ist E Alto Saxophone

2nd E Alto Saxophone

Ist B Tenor Saxophone

2nd Bb Tenor Saxophone

E Baritone Saxophone

(Optional)

Ist B Trumpet

2nd B Trumpet

3rd B Trumpet

4th B Trumpet (Optional)

1st Trombone
2nd Trombone
3rd Trombone (Optional)

3rd Trombone (Optional)
4th Trombone (Optional)

Tuba (Optional)

Guitar Chords Guitar (Optional)

Piano

Bass Drums