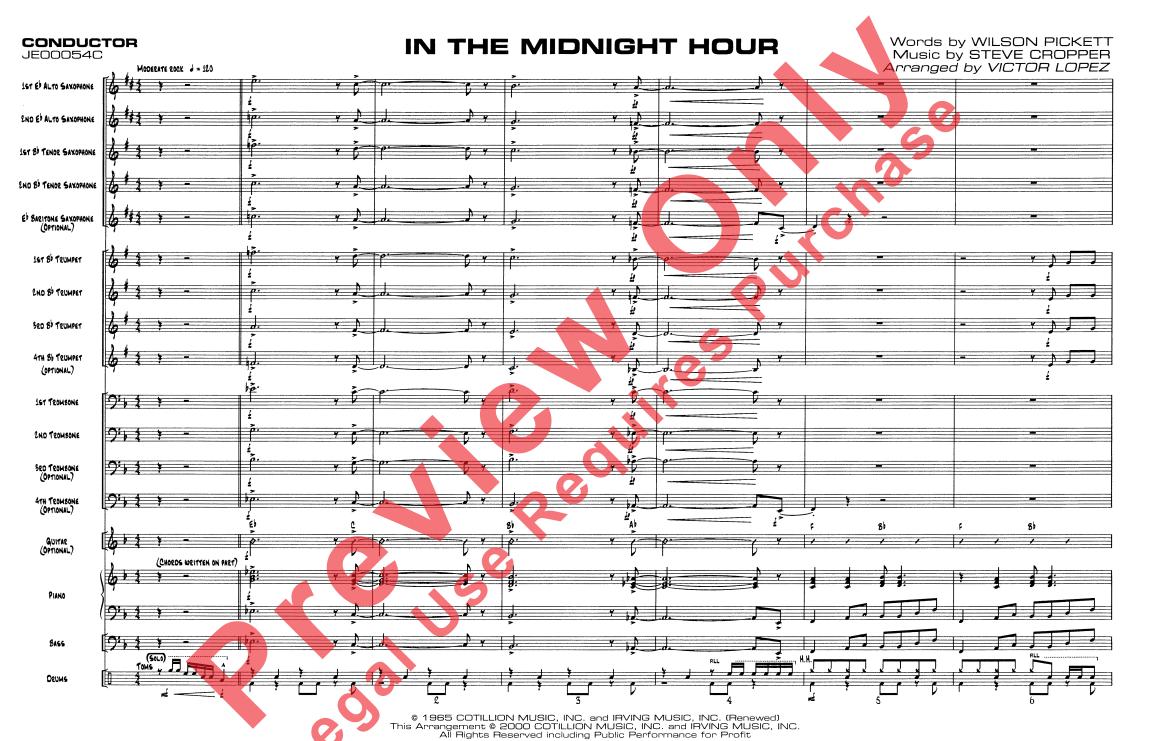

# IN THE MIDNIGHT HOUR

Words by WILSON PICKETT
Music by STEVE CROPPER
Arranged by VICTOR LOPEZ

**INSTRUMENTATION** 

### **Conductor**

C Flute (Optional)

Ist E Alto Saxophone

2nd E Alto Saxophone

Ist B. Tenor Saxophone

2nd By Tenor Saxophone

E Baritone Saxophone (Optional)

Ist B Trumpet

2nd B Trumpet

3rd By Trumpet

4th B Trumpet (Optional

# Ist Trombone

**2nd Trombone** 

3rd Trombone (Optional)

4th Trombone (Optional)

Tuba (Optional)

Guitar Chords

**Guitar (Optional)** 

Piano Bass

Drums