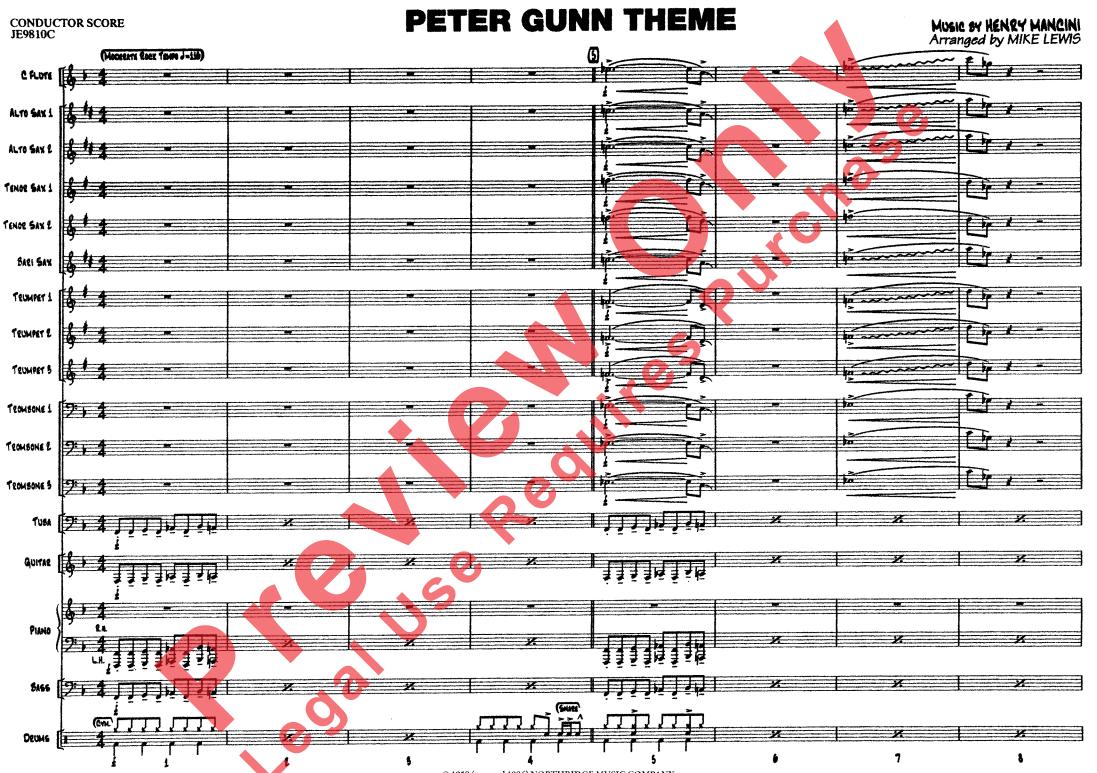

Music by HENRY MANCINI Arranged by MIKE LEWIS

## **INSTRUMENTATION**

Conductor
C Flute (Optional)
1st El- Alto Saxophone
2nd El- Alto Saxophone
1st Bl- Tenor Saxophone
2nd Bl- Tenor Saxophone (Optional)
El- Baritone Saxophone (Optional)
1st Bl- Trumpet
2nd Bl- Trumpet
3rd Bl- Trumpet (Optional)

1st Trombone
2nd Trombone (Optional)
3rd Trombone (Optional)
Tuba (Optional)
Guitar Chords
Guitar (Optional)
Piano
Bass
Drums

## **Optional Alternate Parts**

Horn in F (Doubles 1st Trombone)
1st Baritone T.C. (Doubles 1st Trombone)

© 1958 (renewed 1986) NORTHRIDGE MUSIC COMPANY
This Arrangement © 1998 NORTHRIDGE MUSIC COMPANY
All Rights Assigned to and Controlled by ALFRED MUSIC PUBLISHING CO., INC.
All Rights Reserved. Printed in USA.