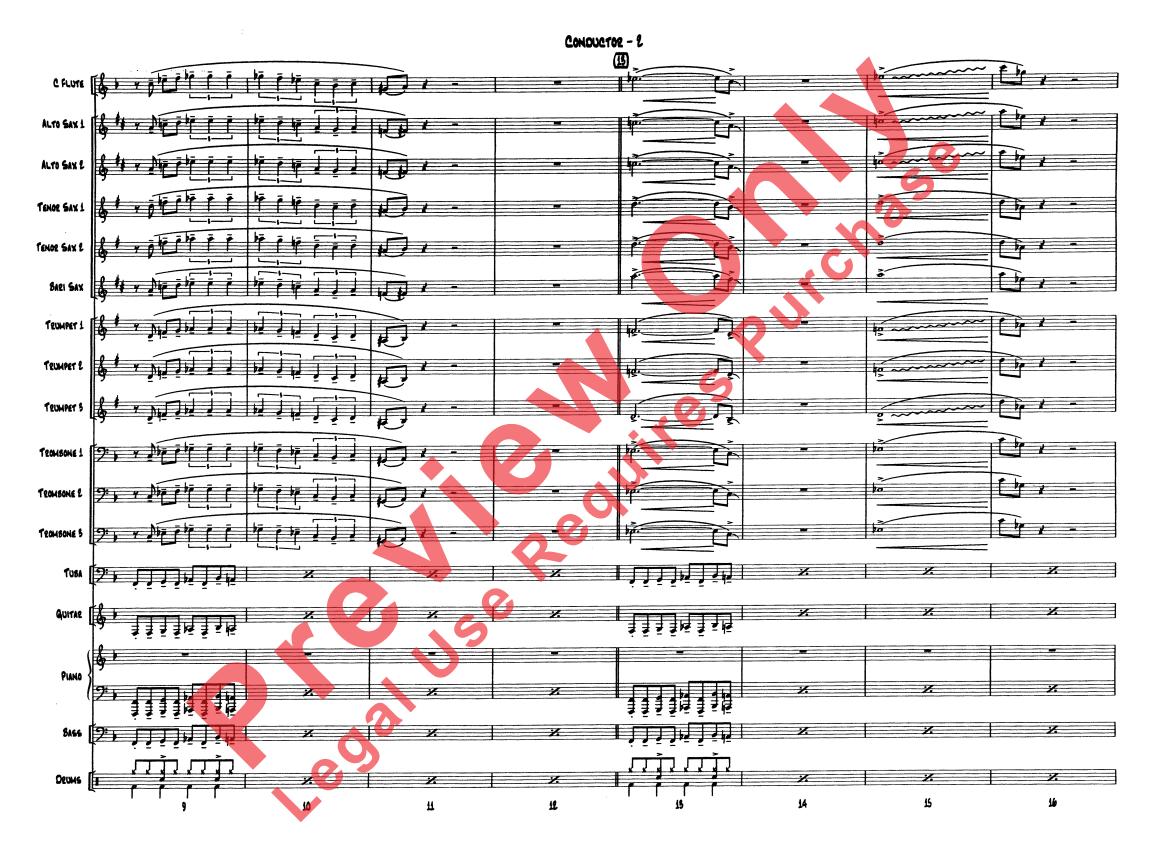

Music by HENRY MANCINI Arranged by MIKE LEWIS

## **INSTRUMENTATION**

Conductor
C Flute (Optional)
1st El- Alto Saxophone
2nd El- Alto Saxophone
1st Bl- Tenor Saxophone
2nd Bl- Tenor Saxophone (Optional)
El- Baritone Saxophone (Optional)
1st Bl- Trumpet
2nd Bl- Trumpet
3rd Bl- Trumpet (Optional)

1st Trombone
2nd Trombone (Optional)
3rd Trombone (Optional)
Tuba (Optional)
Guitar Chords
Guitar (Optional)
Piano
Bass
Drums

## **Optional Alternate Parts**

Horn in F (Doubles 1st Trombone)
1st Baritone T.C. (Doubles 1st Trombone)

© 1958 (renewed 1986) NORTHRIDGE MUSIC COMPANY
This Arrangement © 1998 NORTHRIDGE MUSIC COMPANY
All Rights Assigned to and Controlled by ALFRED MUSIC PUBLISHING CO., INC.
All Rights Reserved. Printed in USA.