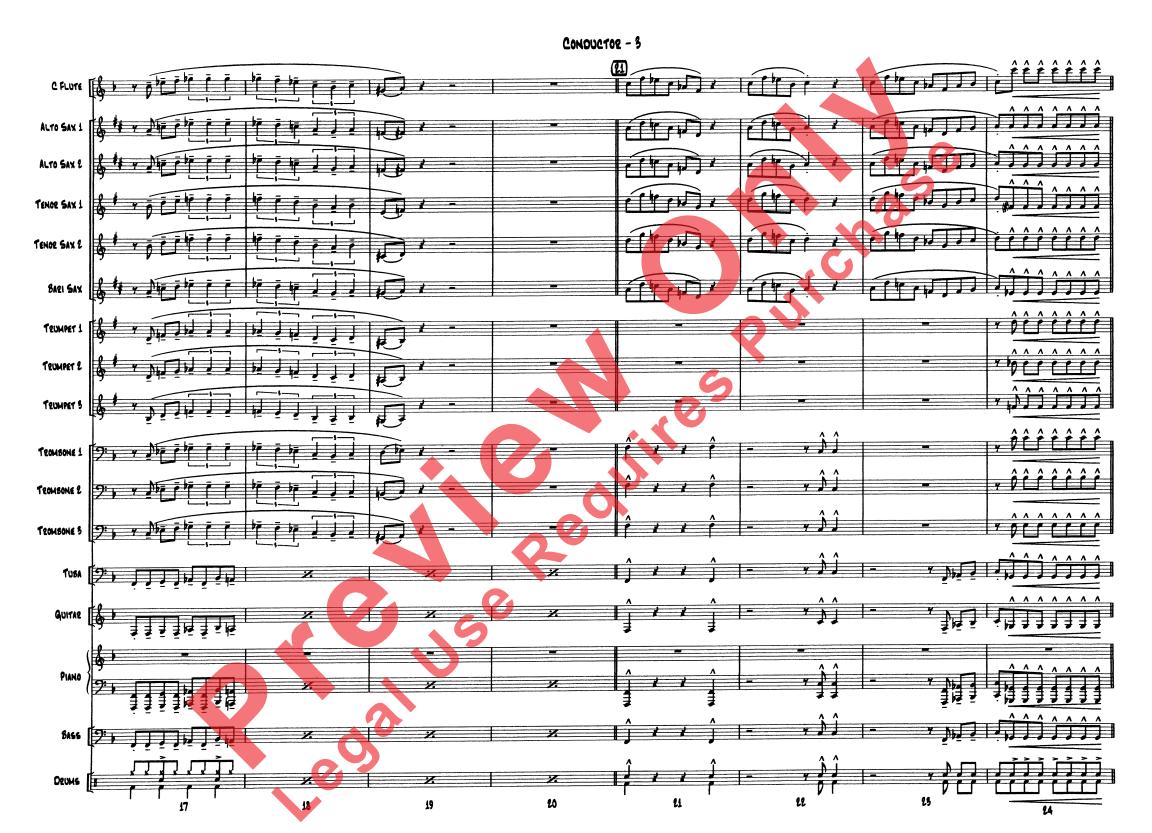

Music by HENRY MANCINI Arranged by MIKE LEWIS

## **INSTRUMENTATION**

Conductor
C Flute (Optional)
1st El- Alto Saxophone
2nd El- Alto Saxophone
1st Bl- Tenor Saxophone
2nd Bl- Tenor Saxophone (Optional)
El- Baritone Saxophone (Optional)
1st Bl- Trumpet
2nd Bl- Trumpet
3rd Bl- Trumpet (Optional)

1st Trombone
2nd Trombone (Optional)
3rd Trombone (Optional)
Tuba (Optional)
Guitar Chords
Guitar (Optional)
Piano
Bass
Drums

## **Optional Alternate Parts**

Horn in F (Doubles 1st Trombone)
1st Baritone T.C. (Doubles 1st Trombone)

© 1958 (renewed 1986) NORTHRIDGE MUSIC COMPANY
This Arrangement © 1998 NORTHRIDGE MUSIC COMPANY
All Rights Assigned to and Controlled by ALFRED MUSIC PUBLISHING CO., INC.
All Rights Reserved. Printed in USA.