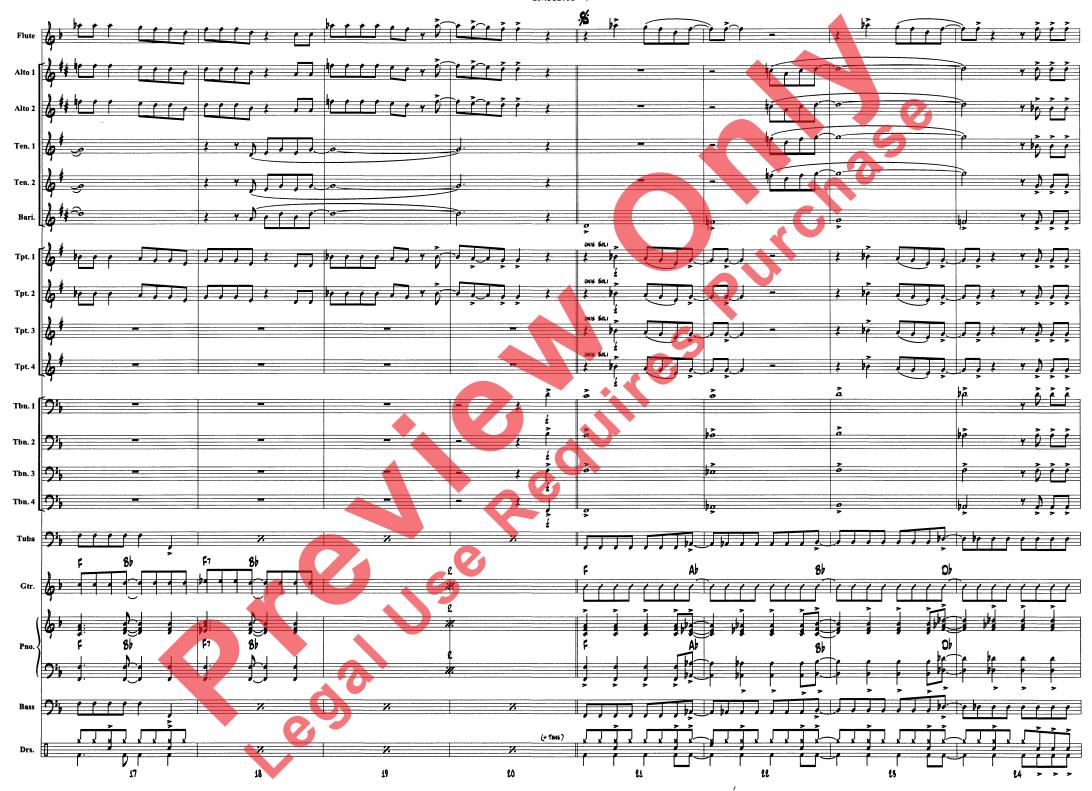

## Gimme Some Lovin'

By STEVE WINWOOD, MUFF WINWOOD and SPENCER DAVIS

Arranged by ROY PHILLIPPE

## INSTRUMENTATION

C Flute (Optional)

1st El- Alto Saxophone

2nd El- Alto Saxophone

1st Bl- Tenor Saxophone

2nd Bl- Tenor Saxophone

El- Baritone Saxophone (Optional)

1st Bl- Trumpet

2nd Bl- Trumpet

3rd Bl- Trumpet

4th B♭ Trumpet (Optional)

1st Trombone
2nd Trombone
3rd Trombone (Optional)
4th Trombone (Optional)
Tuba (Optional)
Guitar Chords
Guitar (Optional)
Piano
Bass

Drums

## **Optional Alternate Parts**

1st Horn in F (Doubles 1st Trombone) 2nd Horn in F (Doubles 2nd Trombone) Baritone T.C. (Doubles 2nd Trombone)





## **GIMME SOME LOVIN'**