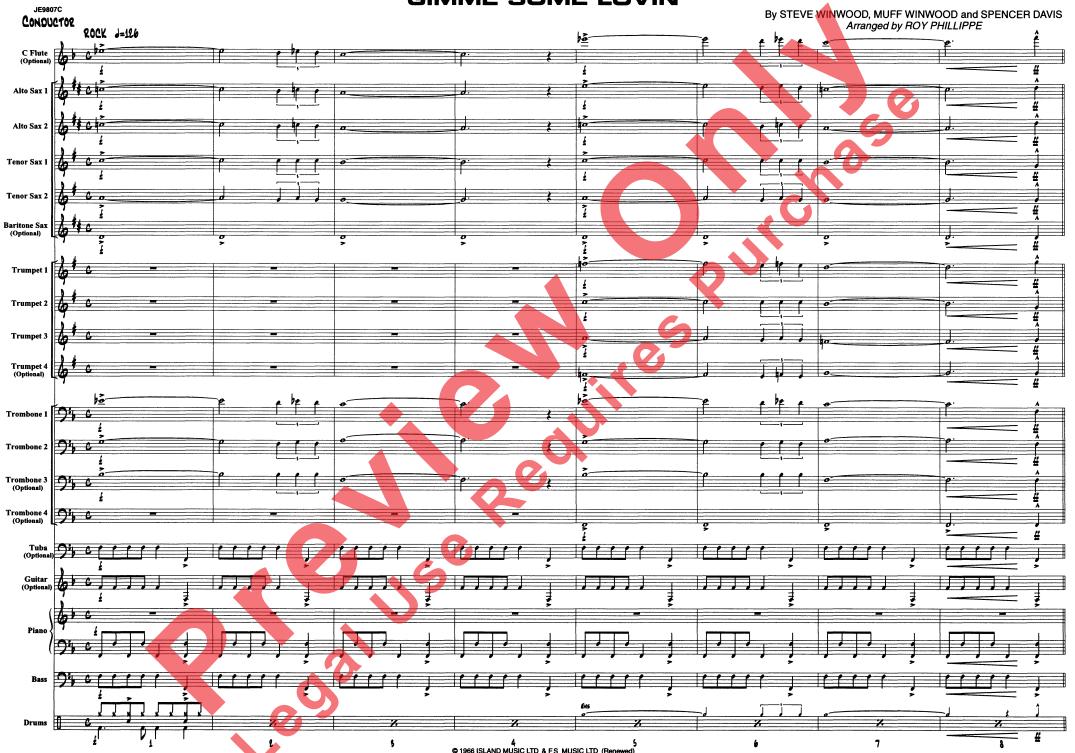

## Gimme Some Lovin'

By STEVE WINWOOD, MUFF WINWOOD and SPENCER DAVIS

Arranged by ROY PHILLIPPE

## INSTRUMENTATION

C Flute (Optional)

1st El- Alto Saxophone

2nd El- Alto Saxophone

1st Bl- Tenor Saxophone

2nd Bl- Tenor Saxophone

El- Baritone Saxophone (Optional)

1st Bl- Trumpet

2nd Bl- Trumpet

3rd Bl- Trumpet

4th B♭ Trumpet (Optional)

1st Trombone
2nd Trombone
3rd Trombone (Optional)
4th Trombone (Optional)
Tuba (Optional)
Guitar Chords
Guitar (Optional)
Piano
Bass

Drums

## **Optional Alternate Parts**

1st Horn in F (Doubles 1st Trombone) 2nd Horn in F (Doubles 2nd Trombone) Baritone T.C. (Doubles 2nd Trombone)

## **GIMME SOME LOVIN'**