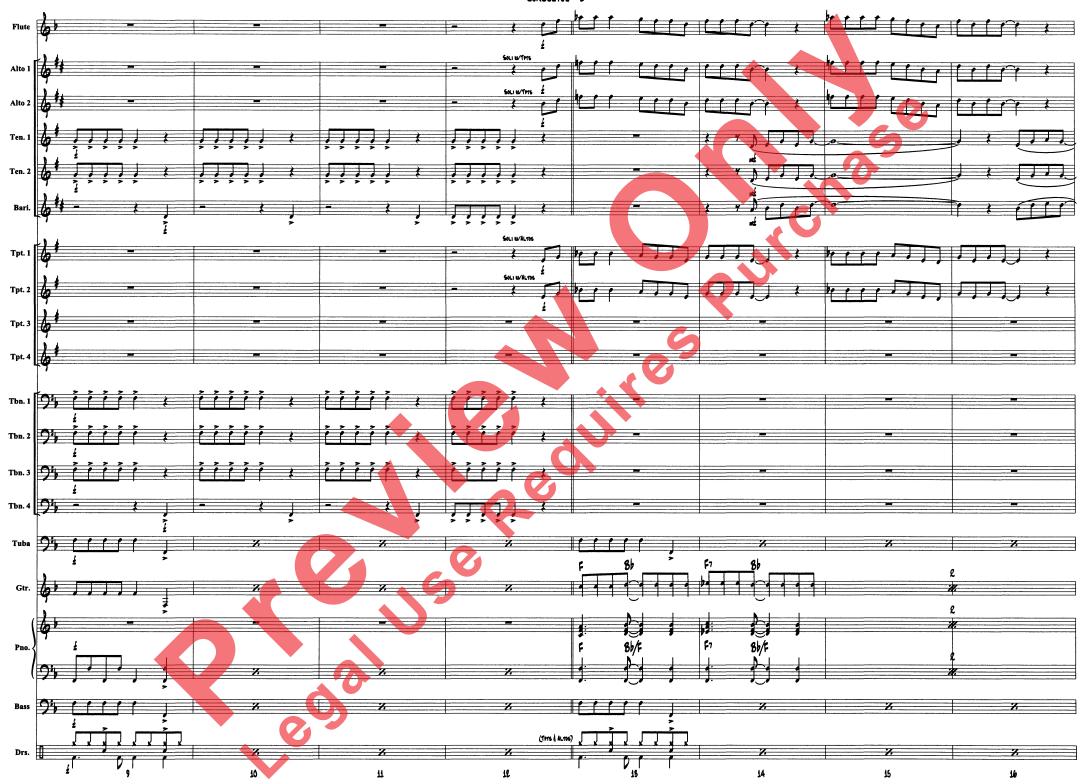

## Gimme Some Lovin'

By STEVE WINWOOD, MUFF WINWOOD and SPENCER DAVIS

Arranged by ROY PHILLIPPE

## INSTRUMENTATION

C Flute (Optional)

1st El- Alto Saxophone

2nd El- Alto Saxophone

1st Bl- Tenor Saxophone

2nd Bl- Tenor Saxophone

El- Baritone Saxophone (Optional)

1st Bl- Trumpet

2nd Bl- Trumpet

3rd Bl- Trumpet

4th B♭ Trumpet (Optional)

1st Trombone
2nd Trombone
3rd Trombone (Optional)
4th Trombone (Optional)
Tuba (Optional)
Guitar Chords
Guitar (Optional)
Piano
Bass

Drums

## **Optional Alternate Parts**

1st Horn in F (Doubles 1st Trombone) 2nd Horn in F (Doubles 2nd Trombone) Baritone T.C. (Doubles 2nd Trombone)





## **GIMME SOME LOVIN'**