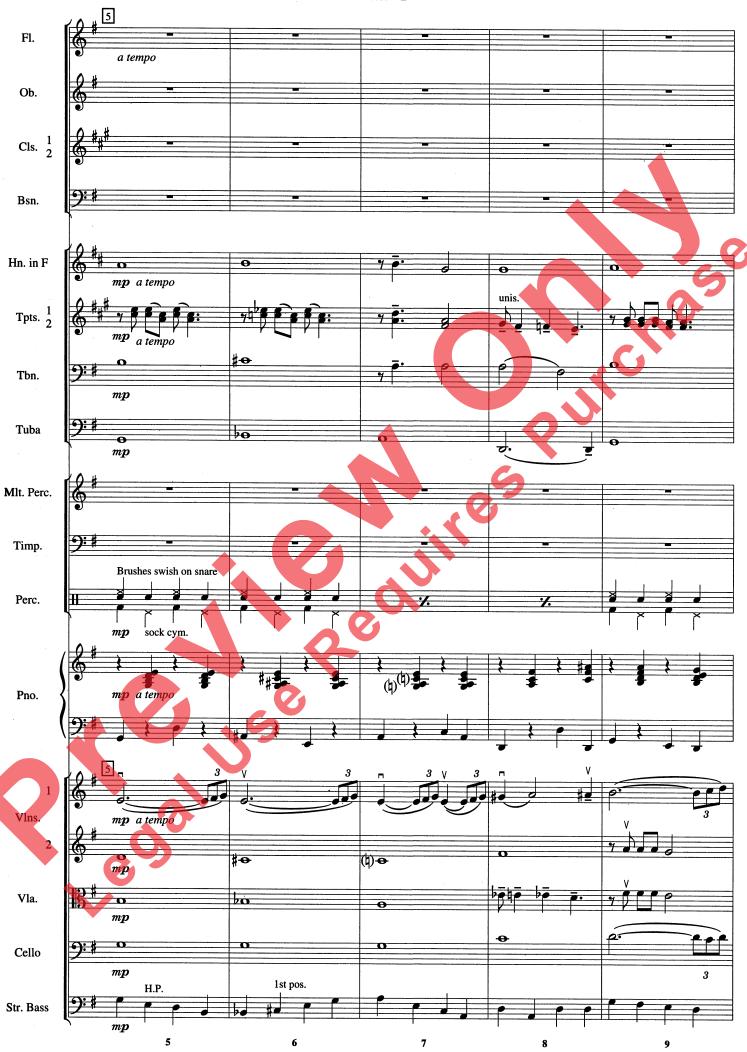

## MOONLIGHT SERENADE

Music by GLENN MILLER Arranged by BOB CERULLI

## **INSTRUMENTATION**

- I Conductor
- 2 C Flute
- 2 Oboe
- I Ist B Clarinet
- I 2nd B Clarinet
- 2 Bassoon
- 4 Horn in F

- I Ist B Trumpet
- I 2nd B, Trumpet
- 3 Trombone
- I Tuba
- I Mallet Percussion (Bells)
- I Timpani
- 3 Percussion I (Drum Set)

- Piano (Optional)
- 8 Ist Violin
- 3 2nd Violin
- 5 3rd Violin (Optional)
- 5 Viola
- 5 Cello
  - String Bass

**Please note**: Our band and orchestra music is now being collated by an automatic high-speed system. The enclosed parts are now sorted by page count, rather than score order. We hope this will not present any difficulty for you in distributing the parts. Thank you for your understanding.