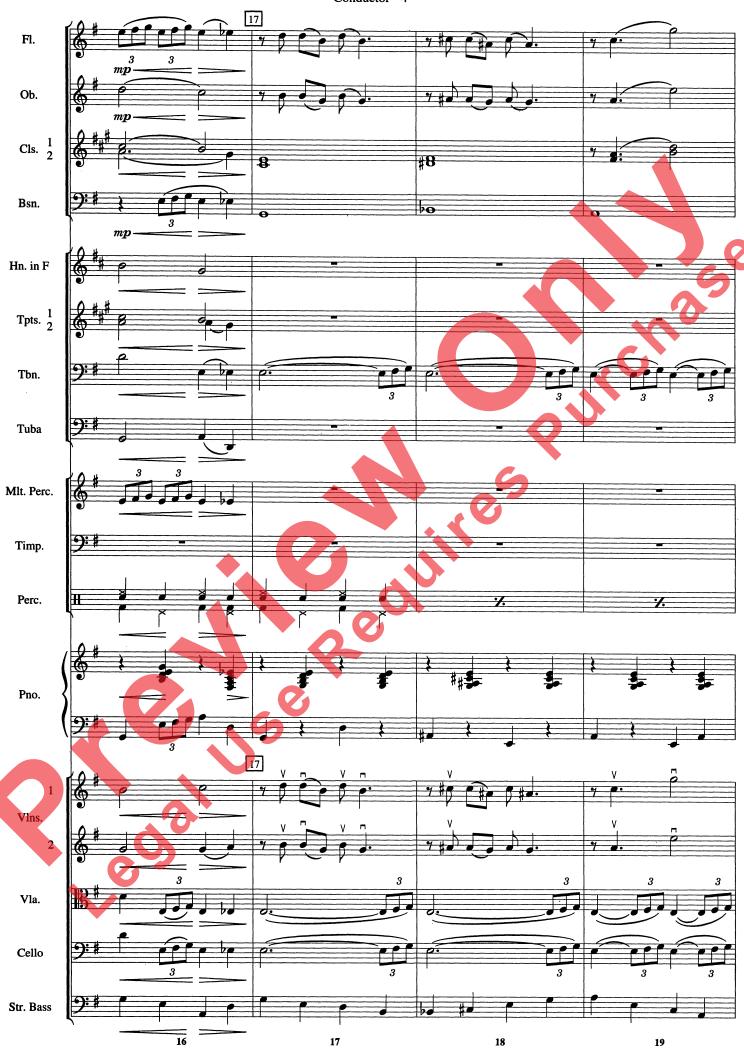

## MOONLIGHT SERENADE

Music by GLENN MILLER Arranged by BOB CERULLI

## **INSTRUMENTATION**

- I Conductor
- 2 C Flute
- 2 Oboe
- I Ist B Clarinet
- I 2nd B Clarinet
- 2 Bassoon
- 4 Horn in F

- I Ist B Trumpet
- I 2nd B, Trumpet
- 3 Trombone
- I Tuba
- I Mallet Percussion (Bells)
- I Timpani
- 3 Percussion I (Drum Set)

- Piano (Optional)
- 8 Ist Violin
- 3 2nd Violin
- 5 3rd Violin (Optional)
- 5 Viola
- 5 Cello
  - String Bass

**Please note**: Our band and orchestra music is now being collated by an automatic high-speed system. The enclosed parts are now sorted by page count, rather than score order. We hope this will not present any difficulty for you in distributing the parts. Thank you for your understanding.