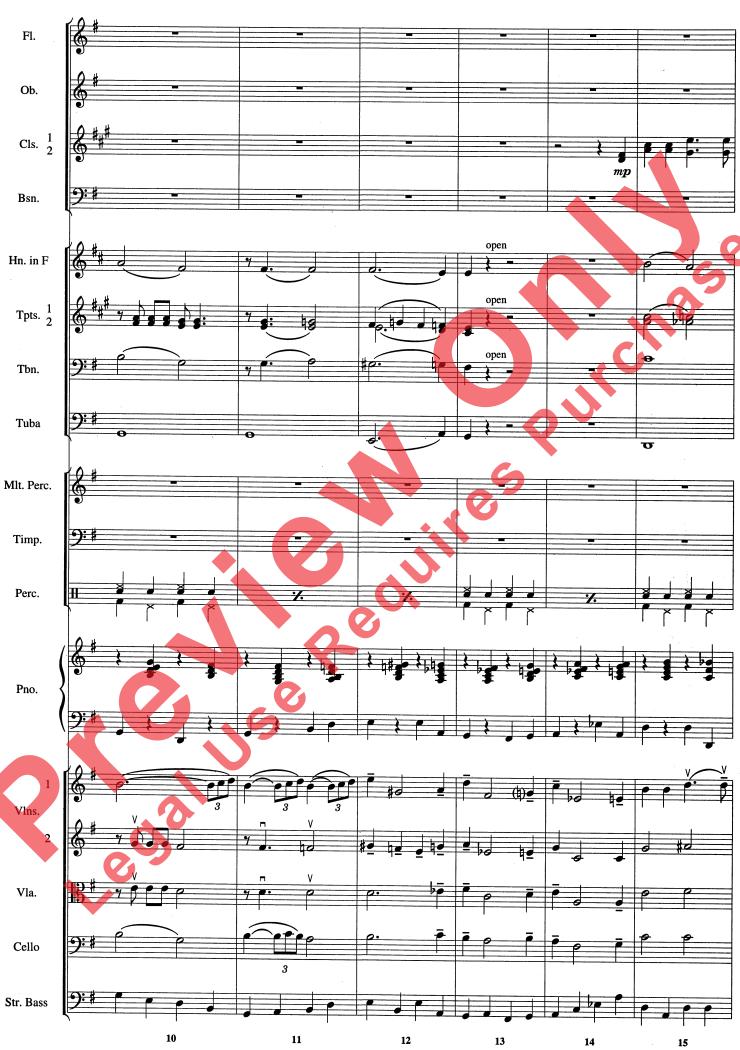

## MOONLIGHT SERENADE

Music by GLENN MILLER Arranged by BOB CERULLI

## **INSTRUMENTATION**

- I Conductor
- 2 C Flute
- 2 Oboe
- I Ist B Clarinet
- I 2nd B Clarinet
- 2 Bassoon
- 4 Horn in F

- I Ist B Trumpet
- I 2nd B, Trumpet
- 3 Trombone
- I Tuba
- I Mallet Percussion (Bells)
- I Timpani
- 3 Percussion I (Drum Set)

- Piano (Optional)
- 8 Ist Violin
- 3 2nd Violin
- 5 3rd Violin (Optional)
- 5 Viola
- 5 Cello
  - String Bass

**Please note**: Our band and orchestra music is now being collated by an automatic high-speed system. The enclosed parts are now sorted by page count, rather than score order. We hope this will not present any difficulty for you in distributing the parts. Thank you for your understanding.