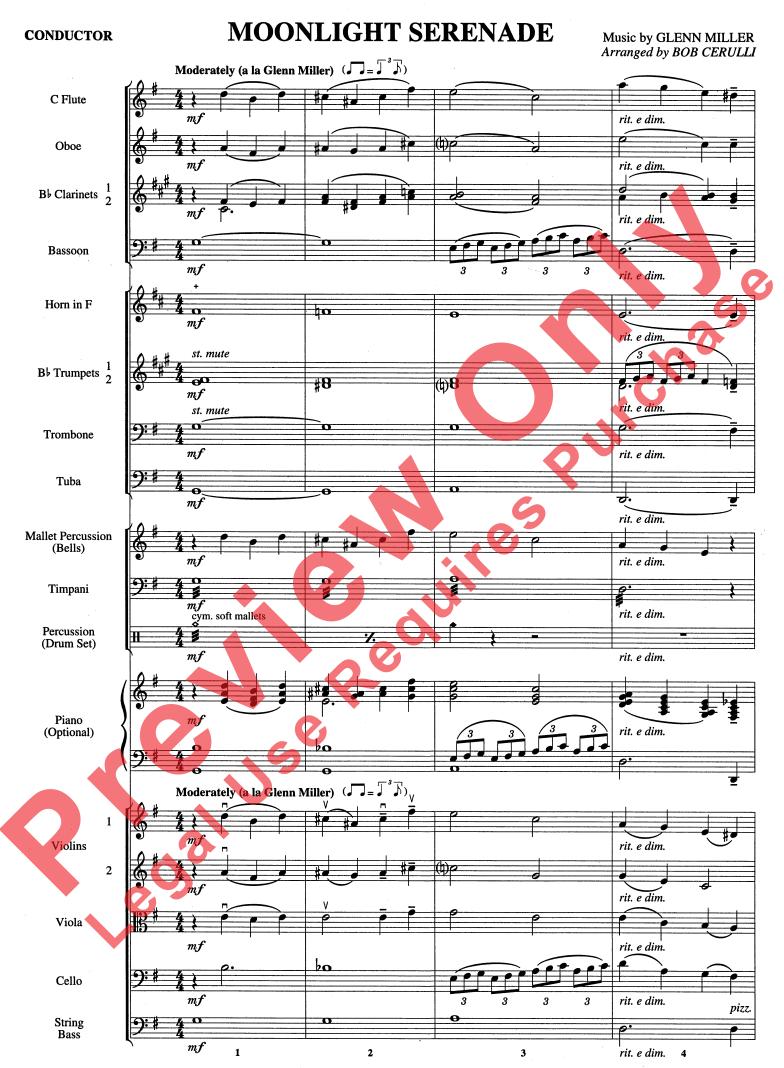

## MOONLIGHT SERENADE

Music by GLENN MILLER Arranged by BOB CERULLI

## **INSTRUMENTATION**

- I Conductor
- 2 C Flute
- 2 Oboe
- I Ist B Clarinet
- I 2nd B Clarinet
- 2 Bassoon
- 4 Horn in F

- I Ist B Trumpet
- I 2nd B, Trumpet
- 3 Trombone
- I Tuba
- I Mallet Percussion (Bells)
- I Timpani
- 3 Percussion I (Drum Set)

- Piano (Optional)
- 8 Ist Violin
- 3 2nd Violin
- 5 3rd Violin (Optional)
- 5 Viola
- 5 Cello
  - String Bass

**Please note**: Our band and orchestra music is now being collated by an automatic high-speed system. The enclosed parts are now sorted by page count, rather than score order. We hope this will not present any difficulty for you in distributing the parts. Thank you for your understanding.