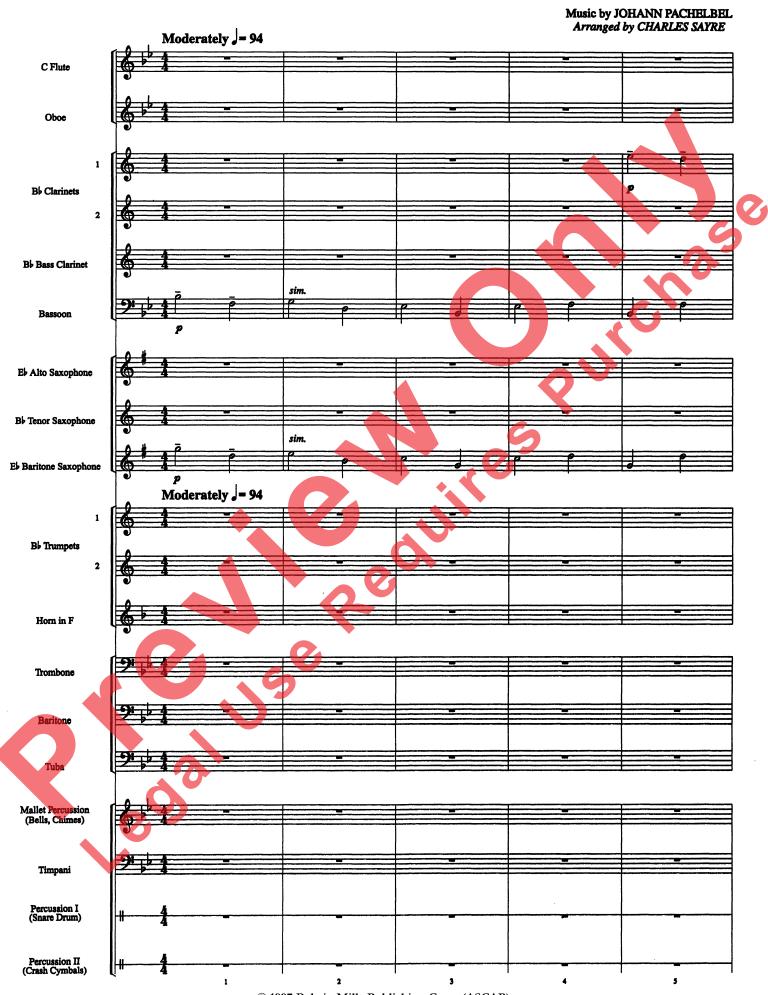

## PACHELBEL CANON

JOHANN PACHELBEL
Arranged by CHARLES SAYRE

## **INSTRUMENTATION**

- I Conductor
- 8 C Flute
- 2 Oboe
- 4 Ist B Clarinet
- 4 2nd B Clarinet
- 2 B Bass Clarinet
- 2 Bassoon
- 5 E Alto Saxophone

- 2 By Tenor Saxophone
- 2 E Baritone Saxophone
- 4 Ist B Trumpet
- 4 2nd B Trumpet
- 4 Horn in F
- 4 Trombone
- 2 Baritone
- 2 Baritone Treble Clef

- 4 Tuba
- 2 Mallet Percussion (Bells,
  - Chimes)
- Timpani (Tune: F, B)
- 2 Percussion I (Snare Drum)
- Percussion II (Crash Cymbals)

**Please note**: Our band and orchestra music is now being collated by an automatic high-speed system. The enclosed parts are now sorted by page count, rather than score order. We hope this will not present any difficulty for you in distributing the parts. Thank you for your understanding.