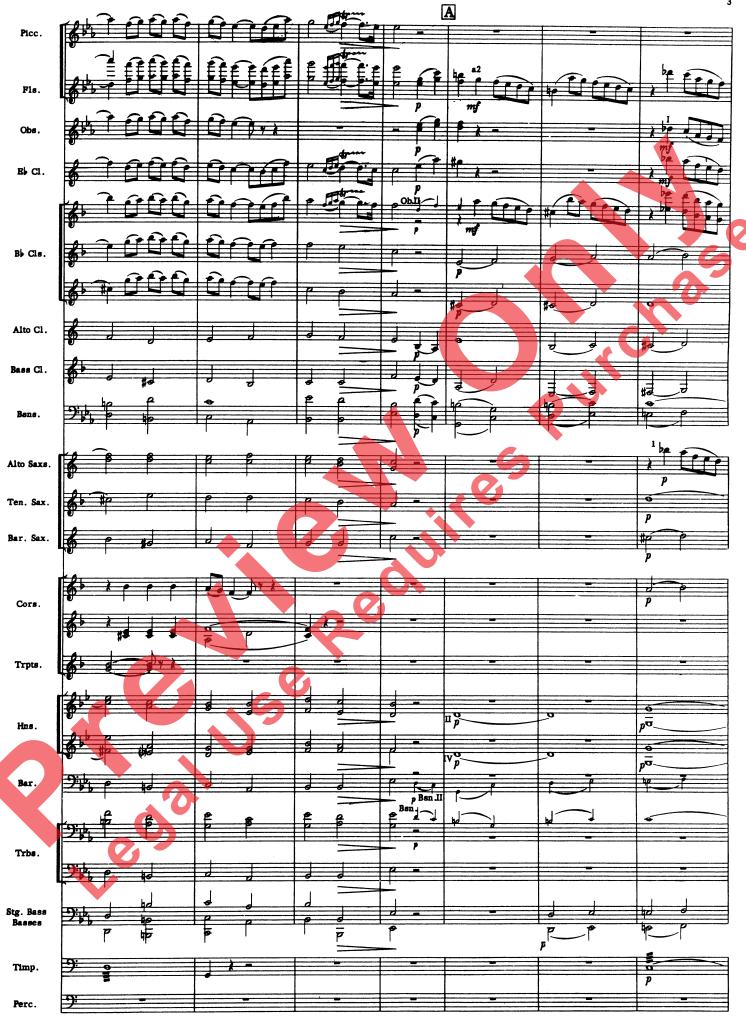

et 2nd B Clarinet 3 3 3rd B Clarinet E Alto Clarinet B<sub>P</sub> Bass Clarinet
- I Ist Bassoon
  I 2nd Bassoon
  2 Ist E♭ Alto Saxophone
  2 2nd E♭ Alto Saxophone
  I B♭ Tenor Saxophone
  I E♭ Baritone Saxophone
  3 Ist B♭ Cornet
  3 2nd B♭ Cornet
  Ist B♭ Trumpet
  I St B♭ Trumpet
  I 2nd B♭ Trumpet
- I Ist Horn in F
  I 2nd Horn in F
  I 3rd Horn in F
  I 4th Horn in F
  2 Ist Trombone
  2 2nd Trombone
  2 3rd Trombone
  2 Baritone
  I Baritone Treble Clef
  4 Bass

String Bass

Percussion



**Please note**: Our band and orchestra music is now being collated by an automatic high-speed system. The enclosed parts are now sorted by page count, rather than score order. We hope this will not present any difficulty for you in distributing the parts. Thank you for your understanding.

























Perc.

























Alfred Publishing Co., Inc. 16320 Roscoe Blvd., Suite 100 • P.O. Box 10003 Van Nuys, CA 91410-0003 alfred.com