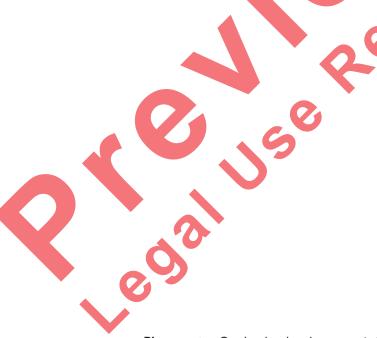

## TOCCATA

GIROLAMO FRESCOBALDI Arranged by EARL SLOCUM

## INSTRUMENTATION

- Conductor C Piccolo Τ 3 Ist C Flute 2nd C Flute Ist Oboe 2nd Oboe Ι E Clarinet 3 Ist B Clarinet 2nd B Clarinet 3 3 3rd B Clarinet E Alto Clarinet B<sub>P</sub> Bass Clarinet
- I Ist Bassoon
  I 2nd Bassoon
  2 Ist E♭ Alto Saxophone
  2 2nd E♭ Alto Saxophone
  I B♭ Tenor Saxophone
  I E♭ Baritone Saxophone
  3 Ist B♭ Cornet
  3 2nd B♭ Cornet
  Ist B♭ Trumpet
  I St B♭ Trumpet
  I 2nd B♭ Trumpet
- I Ist Horn in F
  I 2nd Horn in F
  I 3rd Horn in F
  I 4th Horn in F
  2 Ist Trombone
  2 2nd Trombone
  2 3rd Trombone
  2 Baritone
  I Baritone Treble Clef
  4 Bass

String Bass

Percussion



**Please note**: Our band and orchestra music is now being collated by an automatic high-speed system. The enclosed parts are now sorted by page count, rather than score order. We hope this will not present any difficulty for you in distributing the parts. Thank you for your understanding.

























Perc.

























Alfred Publishing Co., Inc. 16320 Roscoe Blvd., Suite 100 • P.O. Box 10003 Van Nuys, CA 91410-0003 alfred.com