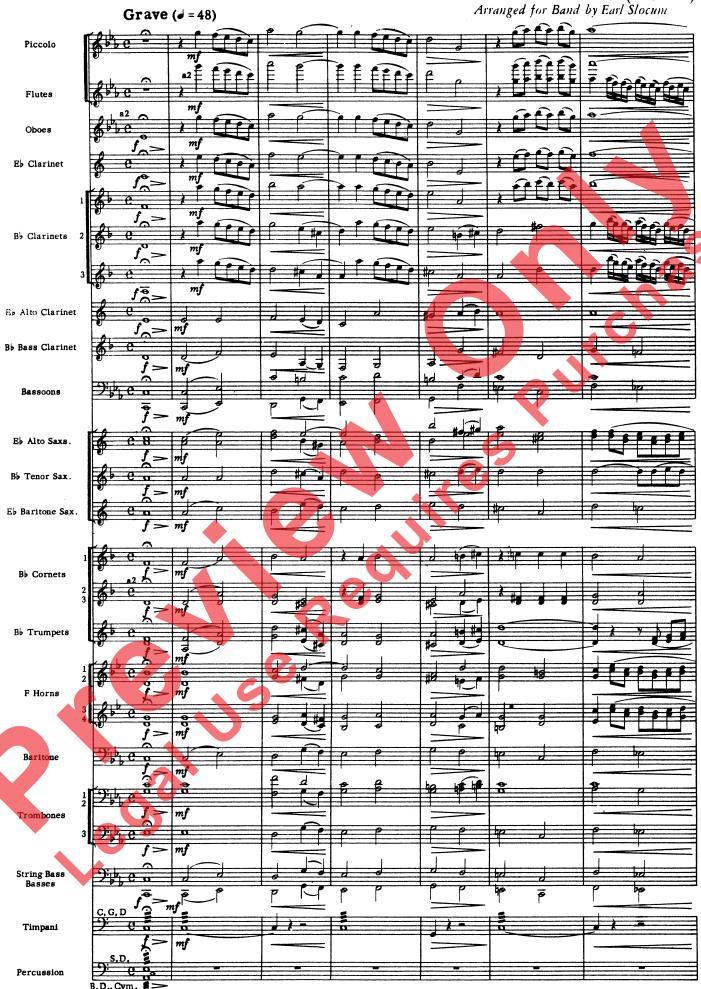

arinet 2nd B Clarinet 3 3 3rd B Clarinet E Alto Clarinet B<sub>P</sub> Bass Clarinet
- I Ist Bassoon
  I 2nd Bassoon
  2 Ist E♭ Alto Saxophone
  2 2nd E♭ Alto Saxophone
  I B♭ Tenor Saxophone
  I E♭ Baritone Saxophone
  3 Ist B♭ Cornet
  3 2nd B♭ Cornet
  Ist B♭ Trumpet
  I St B♭ Trumpet
  I 2nd B♭ Trumpet
- I Ist Horn in F
  I 2nd Horn in F
  I 3rd Horn in F
  I 4th Horn in F
  2 Ist Trombone
  2 2nd Trombone
  2 3rd Trombone
  2 Baritone
  I Baritone Treble Clef
  4 Bass

String Bass

Percussion



**Please note**: Our band and orchestra music is now being collated by an automatic high-speed system. The enclosed parts are now sorted by page count, rather than score order. We hope this will not present any difficulty for you in distributing the parts. Thank you for your understanding.

























Perc.

























Alfred Publishing Co., Inc. 16320 Roscoe Blvd., Suite 100 • P.O. Box 10003 Van Nuys, CA 91410-0003 alfred.com