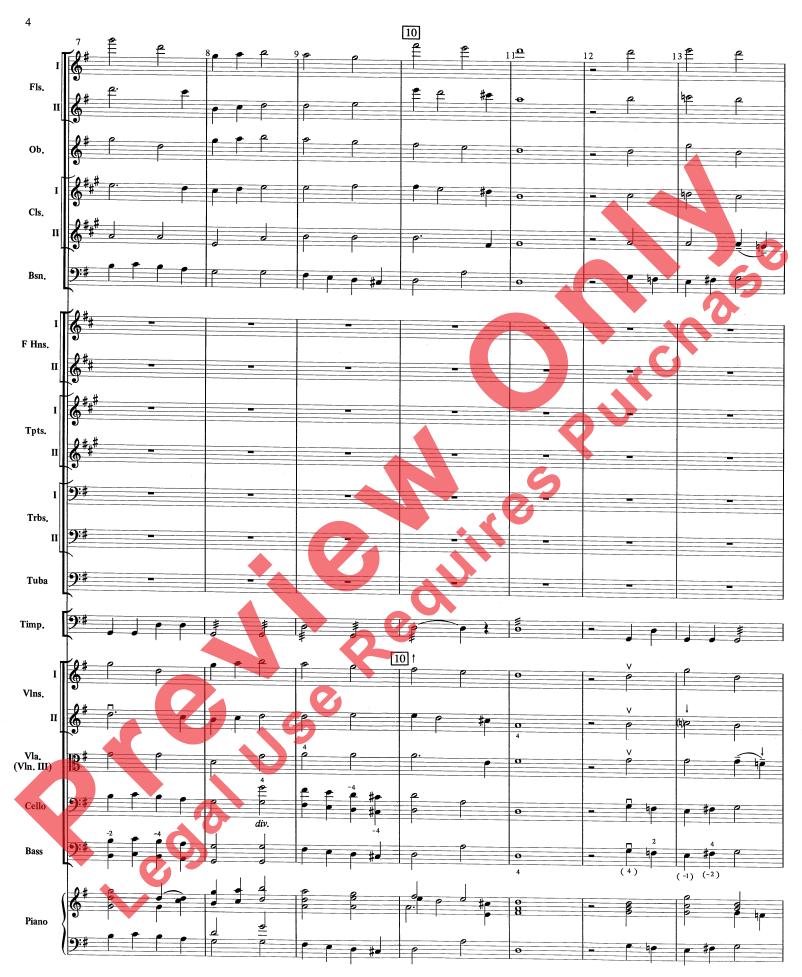

## Fantasy on "Sleepers, Wake"

## J.S. Bach Arranged by Vernon Leidig

Unlike Eugene Ormandy's arrangement of this famous Choral Prelude, here the Fantasy is presented after the full statement of the chorale. The scoring also allows for a performance by the strings alone, and the key of G major is more accessible to them. Much of the ornamentation has been removed, which may result in more groups having the opportunity to perform this wonderful music. Vernon Leidig has done his typically ingenious job of scoring for full sonority with either string or full orchestra. This would also be an excellent selection for an inspirational festival number.