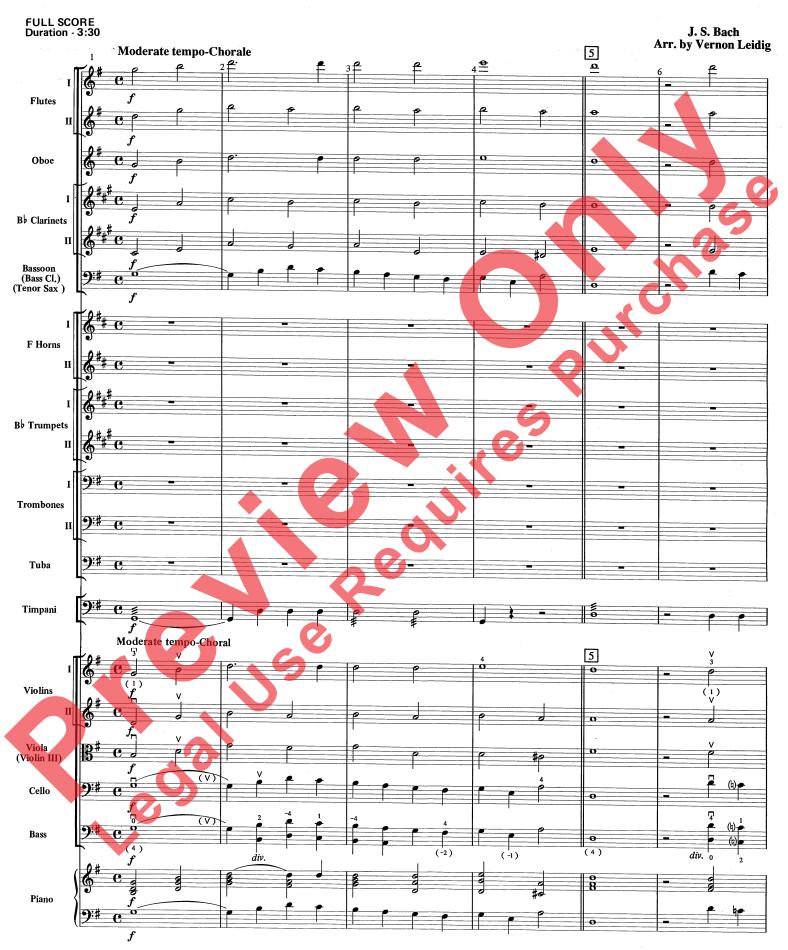

## Fantasy on "Sleepers, Wake"

## J.S. Bach Arranged by Vernon Leidig

Unlike Eugene Ormandy's arrangement of this famous Choral Prelude, here the Fantasy is presented after the full statement of the chorale. The scoring also allows for a performance by the strings alone, and the key of G major is more accessible to them. Much of the ornamentation has been removed, which may result in more groups having the opportunity to perform this wonderful music. Vernon Leidig has done his typically ingenious job of scoring for full sonority with either string or full orchestra. This would also be an excellent selection for an inspirational festival number.