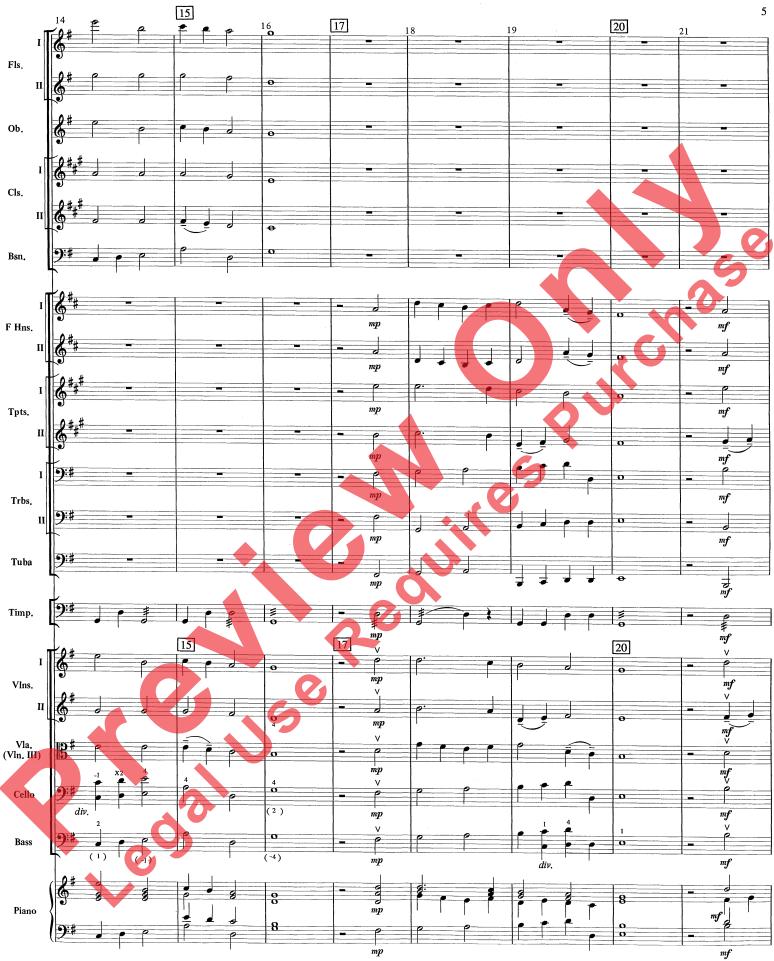

## Fantasy on "Sleepers, Wake"

## J.S. Bach Arranged by Vernon Leidig

Unlike Eugene Ormandy's arrangement of this famous Choral Prelude, here the Fantasy is presented after the full statement of the chorale. The scoring also allows for a performance by the strings alone, and the key of G major is more accessible to them. Much of the ornamentation has been removed, which may result in more groups having the opportunity to perform this wonderful music. Vernon Leidig has done his typically ingenious job of scoring for full sonority with either string or full orchestra. This would also be an excellent selection for an inspirational festival number.