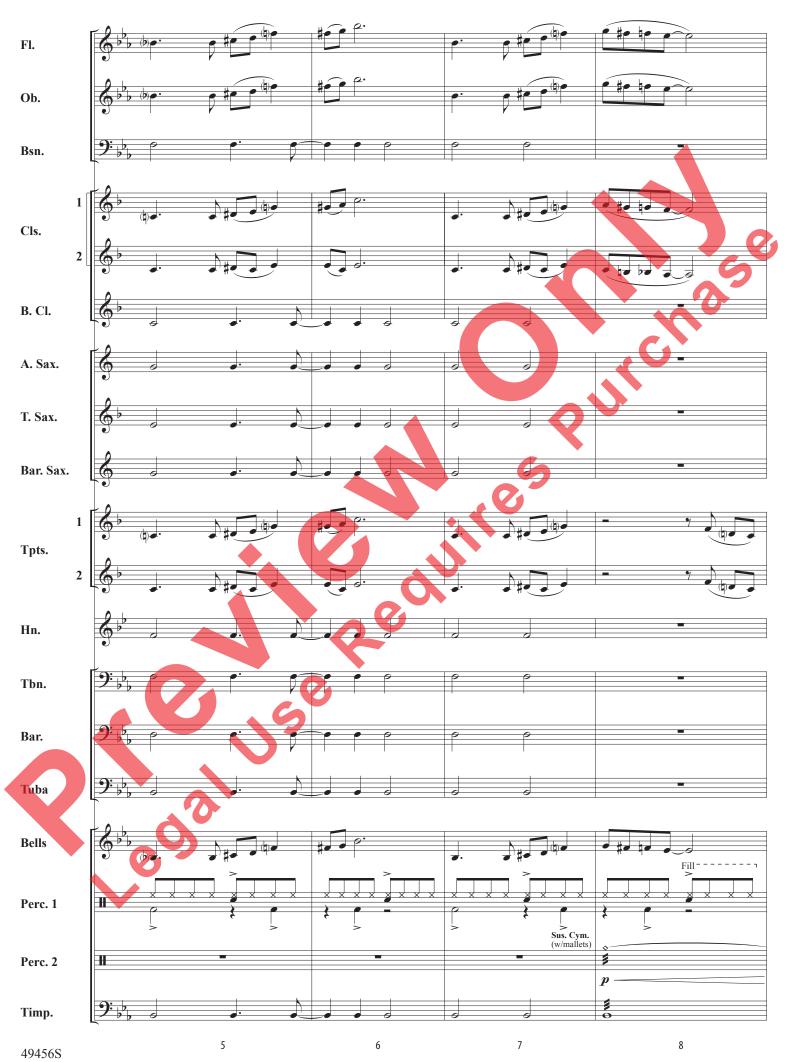

### As performed by Walker Hayes

**Fancy** Like

FULL SCORE Duration - 2:00

Words and Music by Cameron Bartolini, Shane Pittman, Walker Hayes and Joshua Cole Arranged by Patrick Roszell

MUSIC OF MAM, ME GUSTA 30 MUSIC and COPYRIGHT CONTROL All Rights on behalf of Itself and CAMERON BARTOLINI MUSIC Administered by WC MUSIC CORP. This Arrangement © 2022 WC MUSIC CORP., CAMERON BARTOLINI MUSIC, KOBALT MUSIC PUB AMERICA, MUSIC OF MAM, ME GUSTA 30 MUSIC and COPYRIGHT CONTROL All Rights Reserved including Public Performance