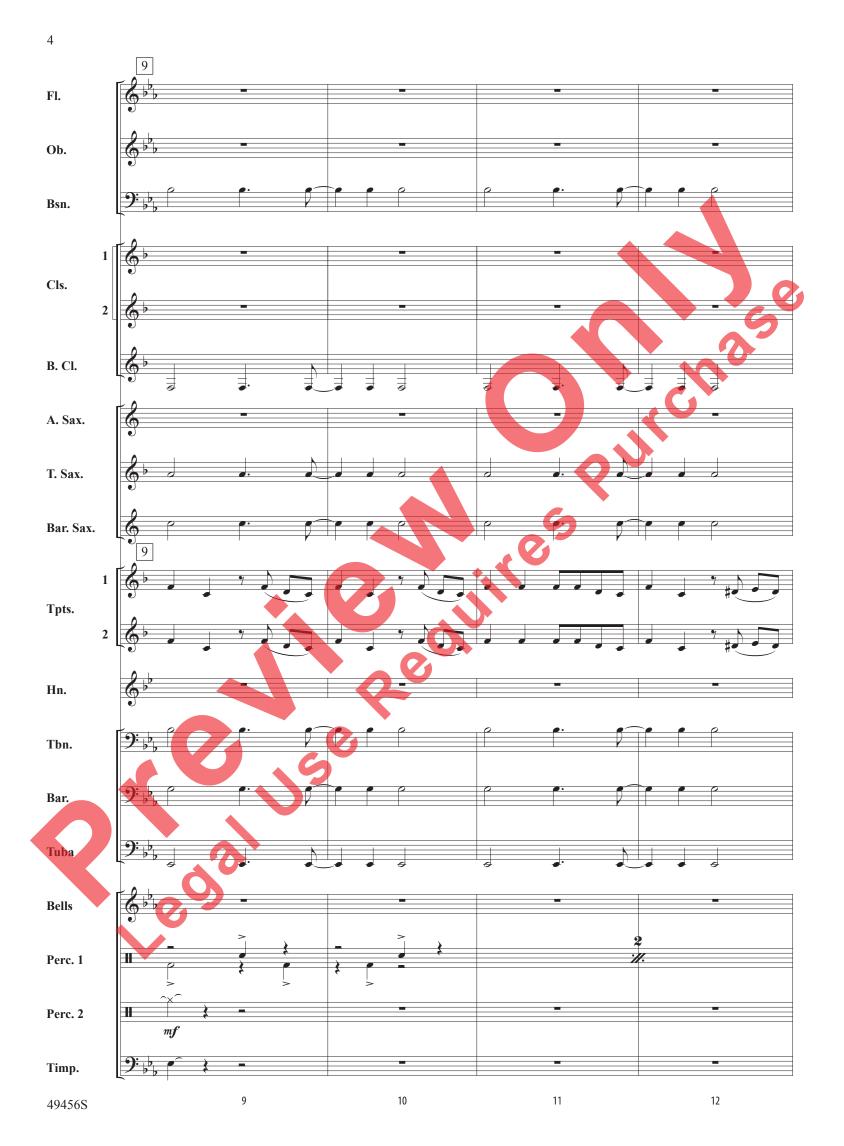

# NOTES TO THE CONDUCTOR

Please note that the percussion 1 part can be played on a drumset if a suitable instrument is available. It can also be played by two players with one on snare drum and hi-hat cymbals, and the other on bass drum.