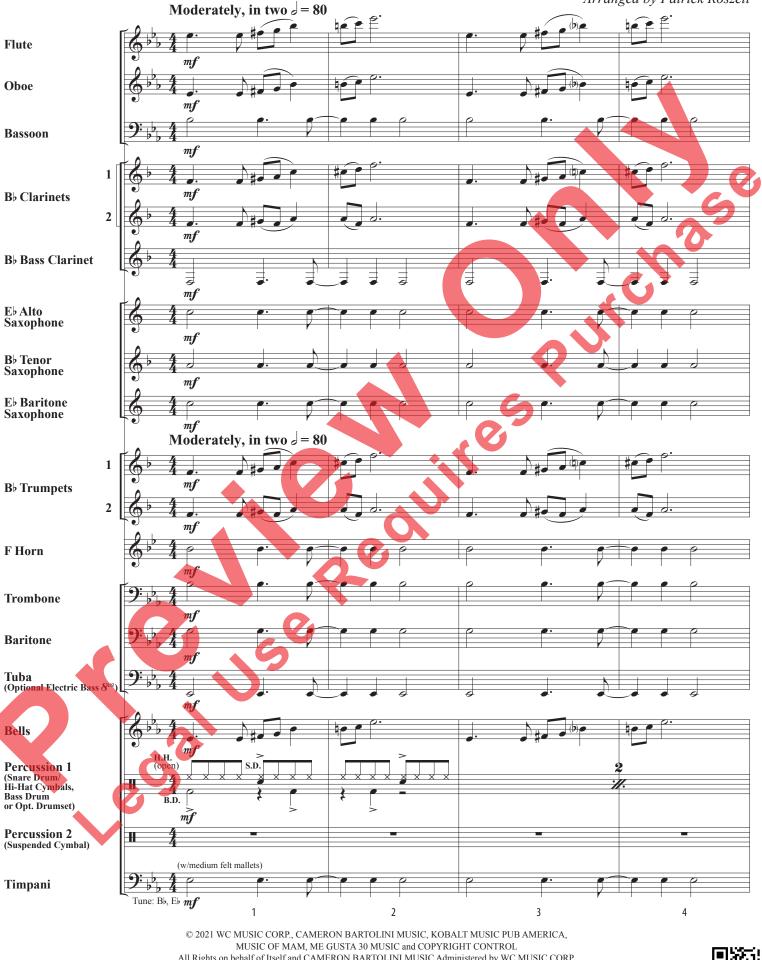

### As performed by Walker Hayes

**Fancy** Like

FULL SCORE Duration - 2:00

Words and Music by Cameron Bartolini, Shane Pittman, Walker Hayes and Joshua Cole Arranged by Patrick Roszell

MUSIC OF MAM, ME GUSTA 30 MUSIC and COPYRIGHT CONTROL All Rights on behalf of Itself and CAMERON BARTOLINI MUSIC Administered by WC MUSIC CORP. This Arrangement © 2022 WC MUSIC CORP., CAMERON BARTOLINI MUSIC, KOBALT MUSIC PUB AMERICA, MUSIC OF MAM, ME GUSTA 30 MUSIC and COPYRIGHT CONTROL All Rights Reserved including Public Performance