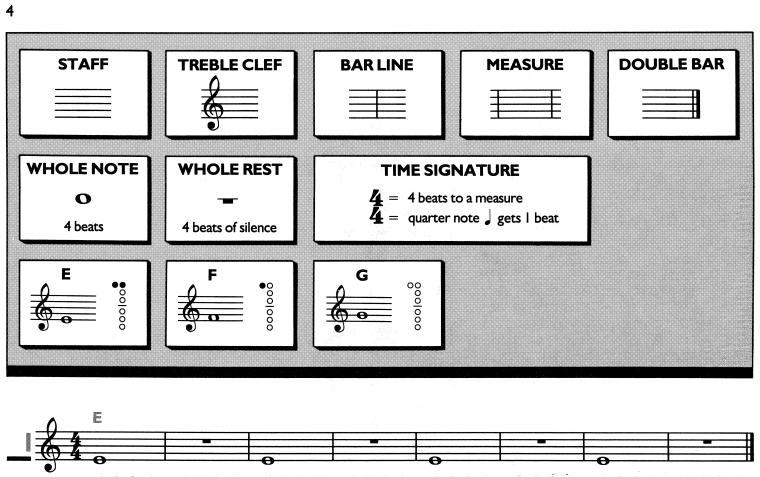

## STUDENT'S PRACTICE CHART

Name \_\_\_\_\_\_ To become a good musician you must practice every day. Find a convenient place where you can keep your instrument, book, music stand and any other practice equipment. Try to practice at the same time every day.