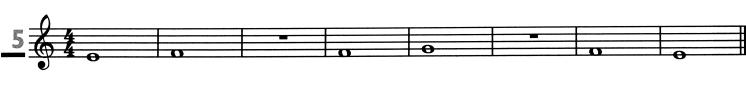

## STUDENT'S PRACTICE CHART

Name \_\_\_\_\_\_ To become a good musician you must practice every day. Find a convenient place where you can keep your instrument, book, music stand and any other practice equipment. Try to practice at the same time every day.