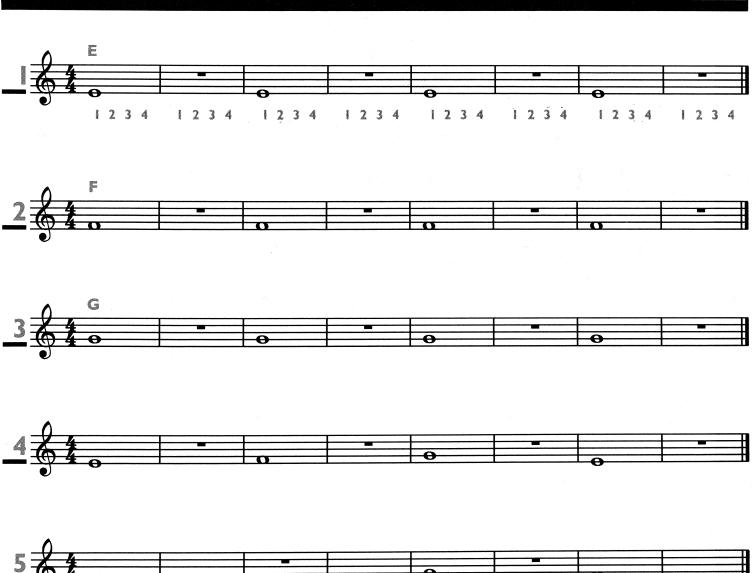

## STUDENT'S PRACTICE CHART

Name \_\_\_\_\_\_ To become a good musician you must practice every day. Find a convenient place where you can keep your instrument, book, music stand and any other practice equipment. Try to practice at the same time every day.