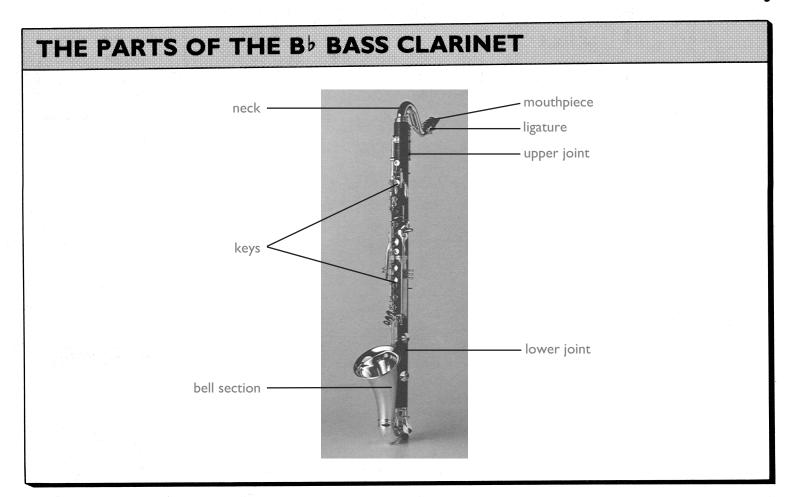

## STUDENT'S PRACTICE CHART

Name \_\_\_\_\_\_ To become a good musician you must practice every day. Find a convenient place where you can keep your instrument, book, music stand and any other practice equipment. Try to practice at the same time every day.