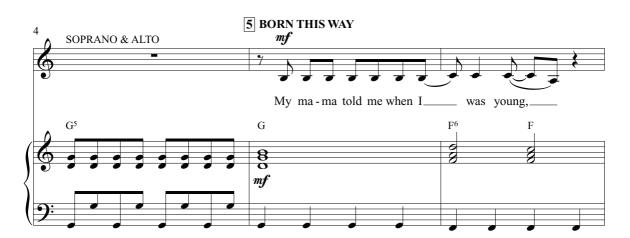

## Born This Way • Firework • Till the World Ends • The Edge of Glory

for S.A.T.B. voices and piano with optional SoundTrax CD\*

Arranged by ALAN BILLINGSLEY

Driving dance beat ( $\frac{1}{2}$  = ca. 120-126)