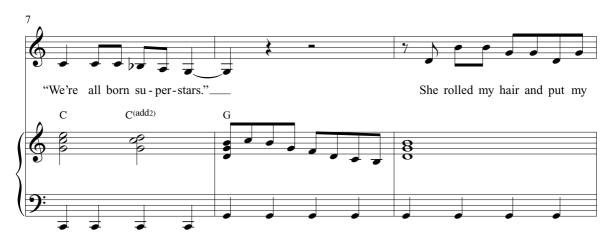

## Born This Way • Firework • Till the World Ends • The Edge of Glory

for S.A.T.B. voices and piano with optional SoundTrax CD\*

Arranged by ALAN BILLINGSLEY

Driving dance beat ( $\frac{1}{2}$  = ca. 120-126)