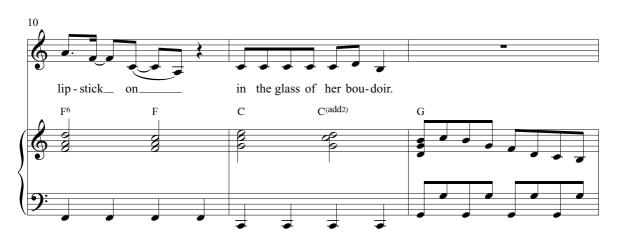

## Born This Way • Firework • Till the World Ends • The Edge of Glory

for S.A.T.B. voices and piano with optional SoundTrax CD\*

Arranged by ALAN BILLINGSLEY

Driving dance beat ( $\frac{1}{2}$  = ca. 120-126)