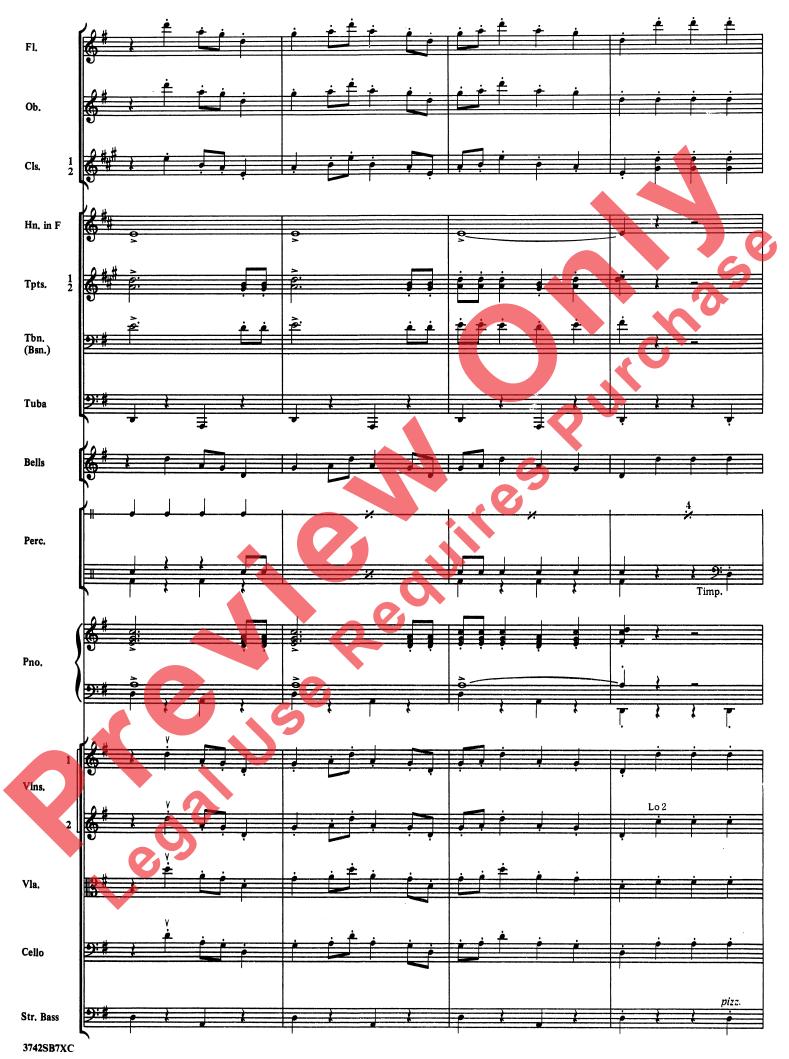

# **Sleigh Ride**

LEROY ANDERSON Arranged by BOB CERULLI

- 2 C Flute
- 2 Oboe
- 1 Bassoon
- 1 1st B<sub>b</sub> Clarinet
- 1 2nd B<sup>,</sup> Clarinet
- 4 Horn in F
- 1 1st B<sup>,</sup> Trumpet
- 1 2nd B<sup>J</sup> Trumpet

2 Trombone

1 Tuba

- 1 Bells
- 3 Percussion

   (Sleigh Bells, Snare Drum Bass Drum, Timpani, Temple Blocks, Whip)

  1 Piano Optional

**INSTRUMENTATION** 

**Please note**: Our band and orchestra music is now being collated by an automatic high-speed system. The enclosed parts are now sorted by page count, rather than score order.

# **SLEIGH RIDE**

All Rights Assigned to and Controlled by Alfred Music All Rights Reserved including Public Performance. Produced in USA.

3742SB7XC