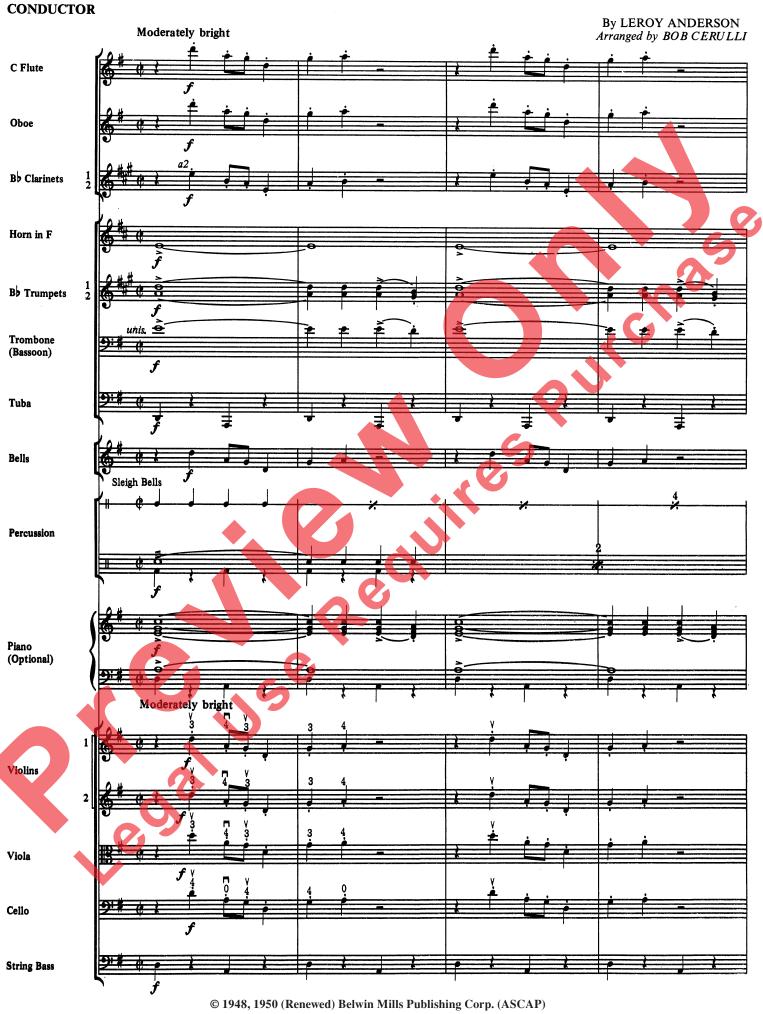

# **Sleigh Ride**

LEROY ANDERSON Arranged by BOB CERULLI

- 2 C Flute
- 2 Oboe
- 1 Bassoon
- 1 1st B<sub>b</sub> Clarinet
- 1 2nd B<sup>,</sup> Clarinet
- 4 Horn in F
- 1 1st B<sup>,</sup> Trumpet
- 1 2nd B<sup>J</sup> Trumpet

2 Trombone

1 Tuba

- 1 Bells
- 3 Percussion

   (Sleigh Bells, Snare Drum Bass Drum, Timpani, Temple Blocks, Whip)

  1 Piano Optional

**INSTRUMENTATION** 

**Please note**: Our band and orchestra music is now being collated by an automatic high-speed system. The enclosed parts are now sorted by page count, rather than score order.

# **SLEIGH RIDE**

All Rights Assigned to and Controlled by Alfred Music All Rights Reserved including Public Performance. Produced in USA.

3742SB7XC