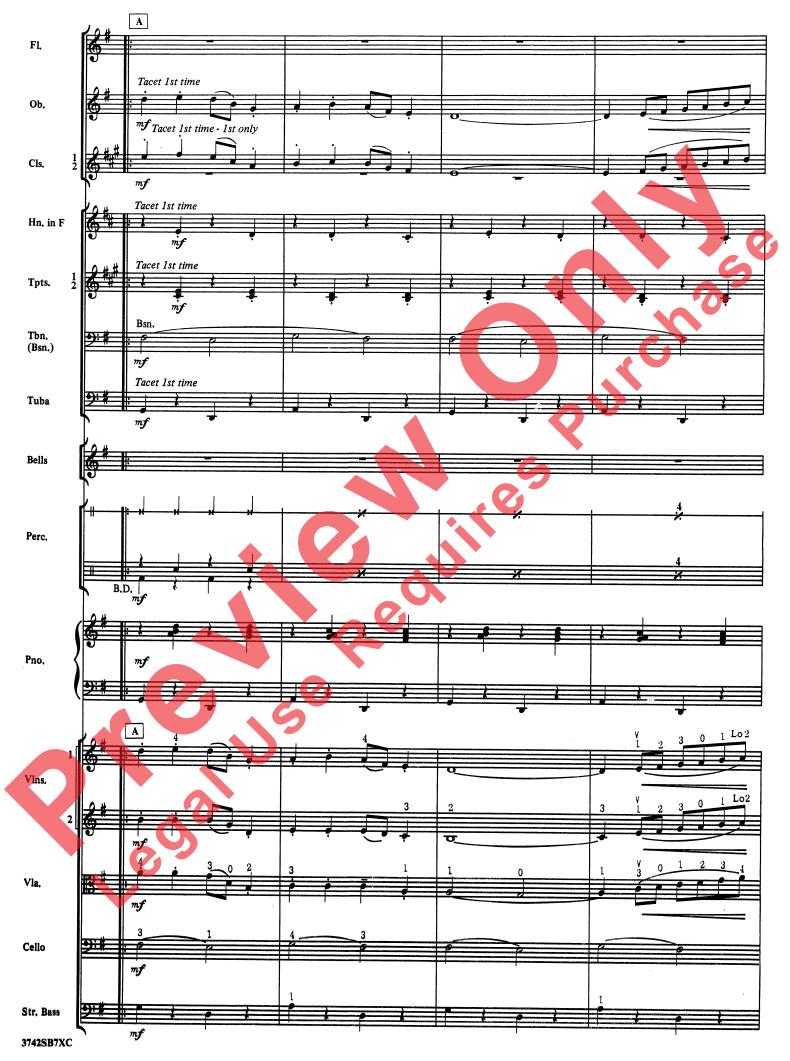

# **Sleigh Ride**

LEROY ANDERSON Arranged by BOB CERULLI

- 2 C Flute
- 2 Oboe
- 1 Bassoon
- 1 1st B<sub>b</sub> Clarinet
- 1 2nd B<sup>,</sup> Clarinet
- 4 Horn in F
- 1 1st B<sup>,</sup> Trumpet
- 1 2nd B<sup>J</sup> Trumpet

2 Trombone

1 Tuba

- 1 Bells
- 3 Percussion

   (Sleigh Bells, Snare Drum Bass Drum, Timpani, Temple Blocks, Whip)

  1 Piano Optional

**INSTRUMENTATION** 

**Please note**: Our band and orchestra music is now being collated by an automatic high-speed system. The enclosed parts are now sorted by page count, rather than score order.

# **SLEIGH RIDE**

All Rights Assigned to and Controlled by Alfred Music All Rights Reserved including Public Performance. Produced in USA.

3742SB7XC