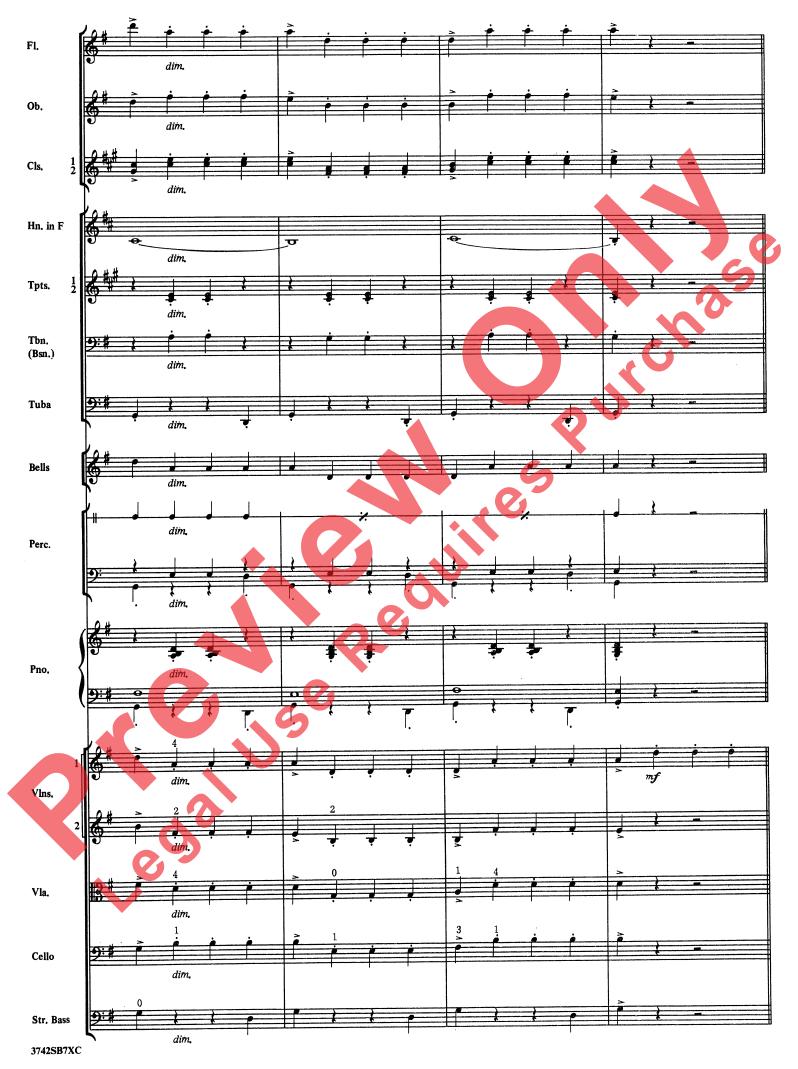

# **Sleigh Ride**

LEROY ANDERSON Arranged by BOB CERULLI

- 2 C Flute
- 2 Oboe
- 1 Bassoon
- 1 1st B<sub>b</sub> Clarinet
- 1 2nd B<sup>,</sup> Clarinet
- 4 Horn in F
- 1 1st B<sup>,</sup> Trumpet
- 1 2nd B<sup>J</sup> Trumpet

2 Trombone

1 Tuba

- 1 Bells
- 3 Percussion

   (Sleigh Bells, Snare Drum Bass Drum, Timpani, Temple Blocks, Whip)

  1 Piano Optional

**INSTRUMENTATION** 

**Please note**: Our band and orchestra music is now being collated by an automatic high-speed system. The enclosed parts are now sorted by page count, rather than score order.

# **SLEIGH RIDE**

All Rights Assigned to and Controlled by Alfred Music All Rights Reserved including Public Performance. Produced in USA.

3742SB7XC