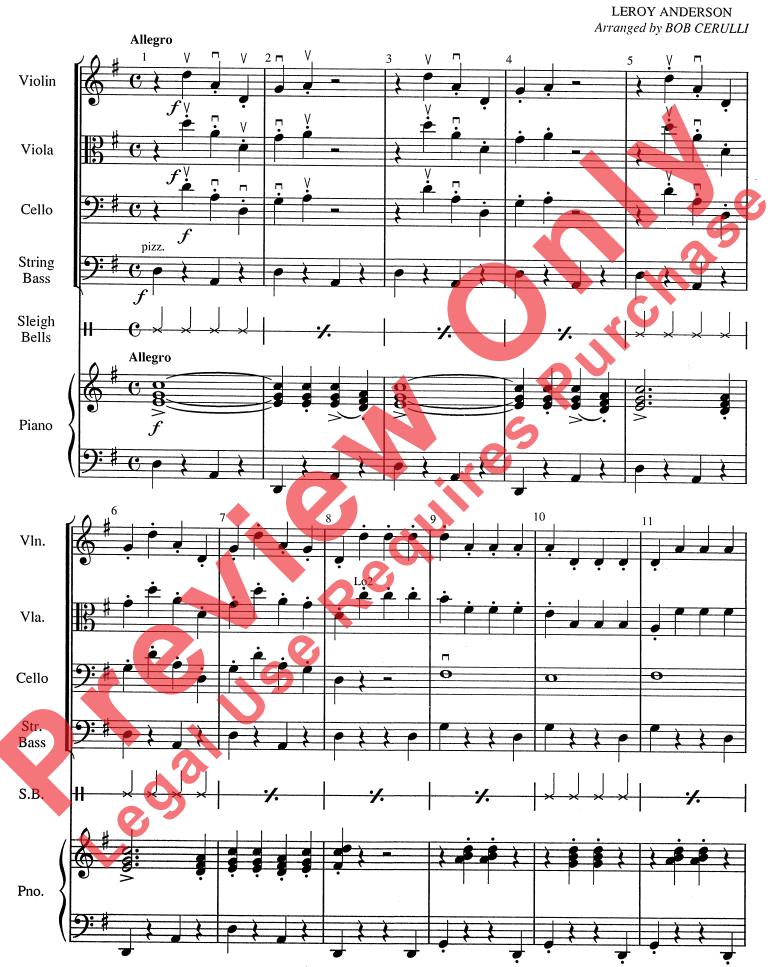

# **SLEIGH RIDE**

LEROY ANDERSON
Arranged by BOB CERULLI

### **INSTRUMENTATION**

- I Conductor
- 10 Ist Violin
- 5 Optional Violin (Viola T.C.)
- 5 Viola
- 5 Cello
- 5 String Bass
- I Piano
- I Percussion (Sleigh Bells, Wood Block, Whip)

**Please note**: Our band and orchestra music is now being collated by an automatic high-speed system. The enclosed parts are now sorted by page count, rather than score order. We hope this will not present any difficulty for you in distributing the parts. Thank you for your understanding.

## **SLEIGH RIDE**

#### **CONDUCTOR**

© 1948, 1950 (Renewed) Belwin Mills Publishing Corp. (ASCAP) All Rights Assigned to and Controlled by Alfred Publishing Co., Inc. All Rights Reserved including Public Performance. Printed in USA.