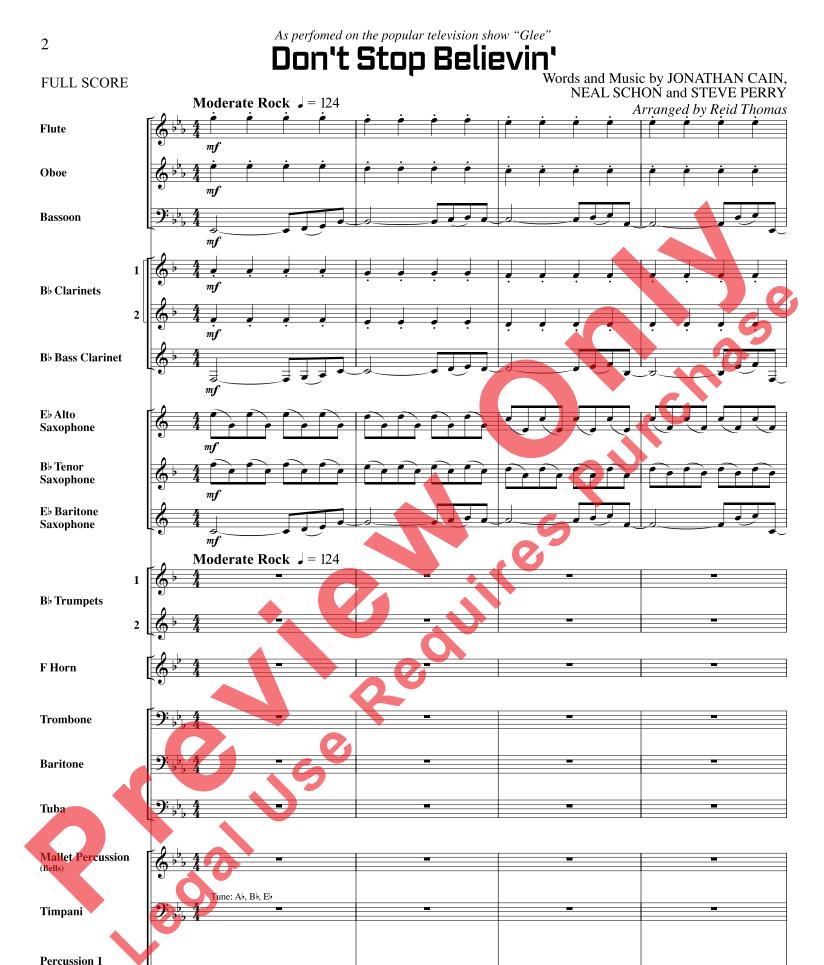

## **DON'T STOP BELIEVIN'**

as performed on the popular television show **ELEE** 

Words and Music by JONATHAN CAIN, NEAL SCHON, and STEVE PERRY