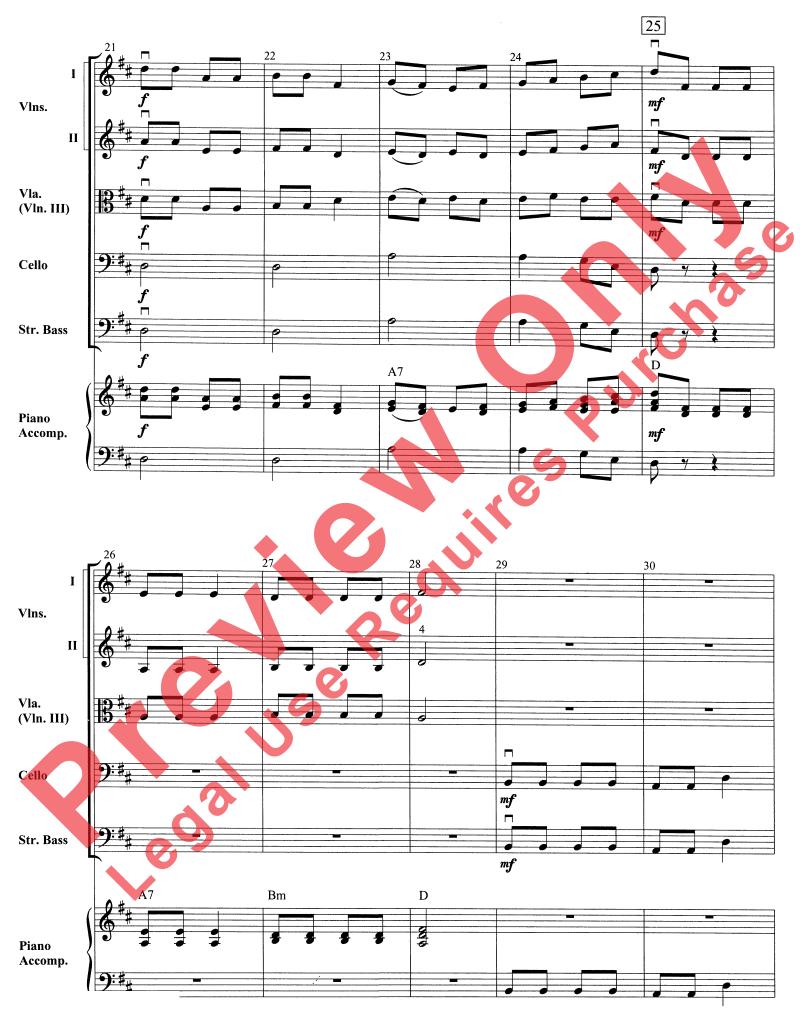

# **Holiday Magic**

| Arranged by John O'R                                                              | eillu |
|-----------------------------------------------------------------------------------|-------|
|                                                                                   |       |
|                                                                                   | 5     |
|                                                                                   |       |
|                                                                                   |       |
| INSTRUMENTATION                                                                   |       |
| Conductor Score                                                                   |       |
| Violin I                                                                          | 8     |
| Violin II                                                                         | 8     |
| Violin III (Viola ﴿)                                                              | 3     |
| Viola                                                                             | 5     |
| Cello                                                                             |       |
| String Bass Piano Accompaniment                                                   | 1     |
| Tidilo Accompaninent                                                              | '     |
|                                                                                   |       |
| Holiday Magic                                                                     |       |
|                                                                                   |       |
| Celebrate the holidays with this sparkling me                                     |       |
| designed for first-year orchestras. "Hanuka                                       |       |
| Hanukah" is combined with "Jolly Old<br>Nicholas" and "Dreydl, Dreydl" in an easy |       |
| effective arrangement you'll use year after ye                                    |       |
| your holiday concerts.                                                            |       |
|                                                                                   |       |
|                                                                                   |       |
|                                                                                   |       |
|                                                                                   |       |
|                                                                                   |       |
|                                                                                   |       |

## Holiday Magic