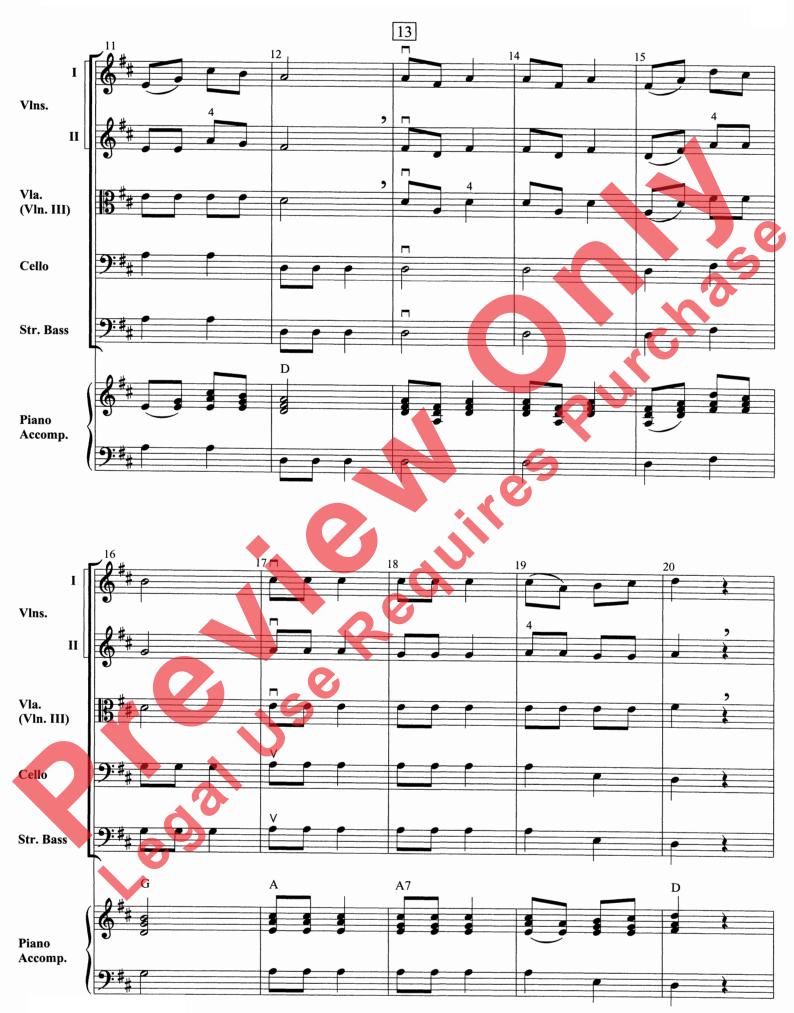

# **Holiday Magic**

| Arranged by John O'R                                                              | eillu |
|-----------------------------------------------------------------------------------|-------|
|                                                                                   |       |
|                                                                                   | 5     |
|                                                                                   |       |
|                                                                                   |       |
| INSTRUMENTATION                                                                   |       |
| Conductor Score                                                                   |       |
| Violin I                                                                          | 8     |
| Violin II                                                                         | 8     |
| Violin III (Viola ﴿)                                                              | 3     |
| Viola                                                                             | 5     |
| Cello                                                                             |       |
| String Bass Piano Accompaniment                                                   | 1     |
| Tidilo Accompaninent                                                              | '     |
|                                                                                   |       |
| Holiday Magic                                                                     |       |
|                                                                                   |       |
| Celebrate the holidays with this sparkling me                                     |       |
| designed for first-year orchestras. "Hanuka                                       |       |
| Hanukah" is combined with "Jolly Old<br>Nicholas" and "Dreydl, Dreydl" in an easy |       |
| effective arrangement you'll use year after ye                                    |       |
| your holiday concerts.                                                            |       |
|                                                                                   |       |
|                                                                                   |       |
|                                                                                   |       |
|                                                                                   |       |
|                                                                                   |       |
|                                                                                   |       |

## Holiday Magic