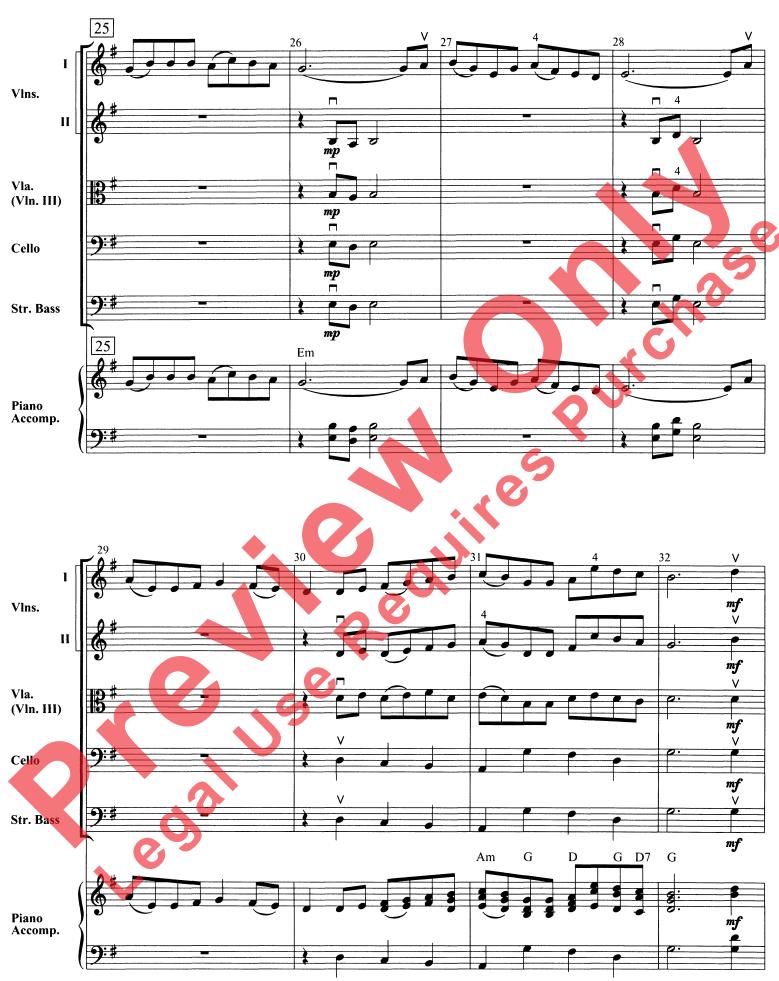

# **Christmas Sampler**

|     | Irranged by Mark Williams                                                                                   |
|-----|-------------------------------------------------------------------------------------------------------------|
|     |                                                                                                             |
|     |                                                                                                             |
|     | INSTRUMENTATION                                                                                             |
|     | Conductor Score Violin I  8                                                                                 |
|     | Violin II Viola (s)                                                                                         |
|     | Viola Cello 5                                                                                               |
|     | String Bass Piano Accompaniment  5 1                                                                        |
|     |                                                                                                             |
|     | Christmas Sampler                                                                                           |
|     | Using only a one octave D-Major scale with no eighth notes, this arrangement combines several well-known    |
|     | carols to create a great addition to that first holiday program. Included are portions of "Adeste Fidelis," |
|     | "Jolly Old St. Nicholas," "O Come, Little Children," "Jingle Bells," "Deck the Halls" and "Good King        |
|     | Wenceslas. All sections of the orchestra get a chance to play part of the melody in this entertaining and   |
|     | student-friendly arrangement.                                                                               |
| .0  |                                                                                                             |
|     |                                                                                                             |
| · • |                                                                                                             |
|     |                                                                                                             |

## Christmas Sampler