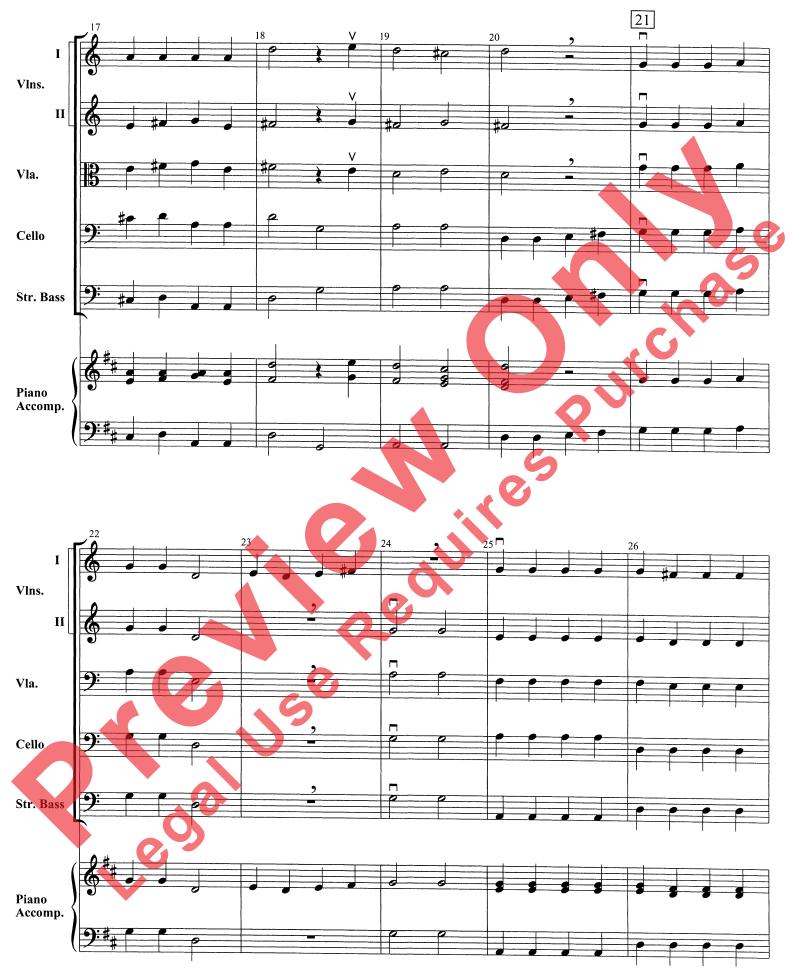

# **Christmas Sampler**

|     | Irranged by Mark Williams                                                                                   |
|-----|-------------------------------------------------------------------------------------------------------------|
|     |                                                                                                             |
|     |                                                                                                             |
|     | INSTRUMENTATION                                                                                             |
|     | Conductor Score Violin I  8                                                                                 |
|     | Violin II Viola (s)                                                                                         |
|     | Viola Cello 5                                                                                               |
|     | String Bass Piano Accompaniment  5 1                                                                        |
|     |                                                                                                             |
|     | Christmas Sampler                                                                                           |
|     | Using only a one octave D-Major scale with no eighth notes, this arrangement combines several well-known    |
|     | carols to create a great addition to that first holiday program. Included are portions of "Adeste Fidelis," |
|     | "Jolly Old St. Nicholas," "O Come, Little Children," "Jingle Bells," "Deck the Halls" and "Good King        |
|     | Wenceslas. All sections of the orchestra get a chance to play part of the melody in this entertaining and   |
|     | student-friendly arrangement.                                                                               |
| .0  |                                                                                                             |
|     |                                                                                                             |
| · • |                                                                                                             |
|     |                                                                                                             |

## Christmas Sampler