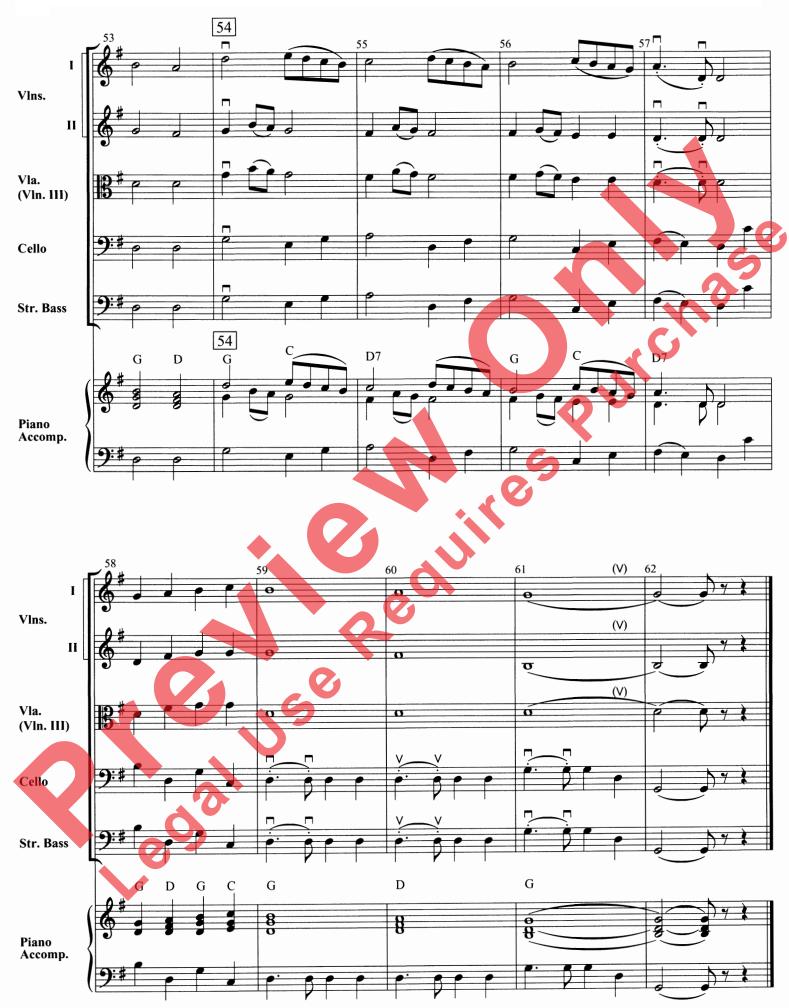

# **Christmas Sampler**

|     | Irranged by Mark Williams                                                                                   |
|-----|-------------------------------------------------------------------------------------------------------------|
|     |                                                                                                             |
|     |                                                                                                             |
|     | INSTRUMENTATION                                                                                             |
|     | Conductor Score Violin I  8                                                                                 |
|     | Violin II Viola (s)                                                                                         |
|     | Viola Cello 5                                                                                               |
|     | String Bass Piano Accompaniment  5 1                                                                        |
|     |                                                                                                             |
|     | Christmas Sampler                                                                                           |
|     | Using only a one octave D-Major scale with no eighth notes, this arrangement combines several well-known    |
|     | carols to create a great addition to that first holiday program. Included are portions of "Adeste Fidelis," |
|     | "Jolly Old St. Nicholas," "O Come, Little Children," "Jingle Bells," "Deck the Halls" and "Good King        |
|     | Wenceslas. All sections of the orchestra get a chance to play part of the melody in this entertaining and   |
|     | student-friendly arrangement.                                                                               |
| .0  |                                                                                                             |
|     |                                                                                                             |
| · • |                                                                                                             |
|     |                                                                                                             |

## Christmas Sampler