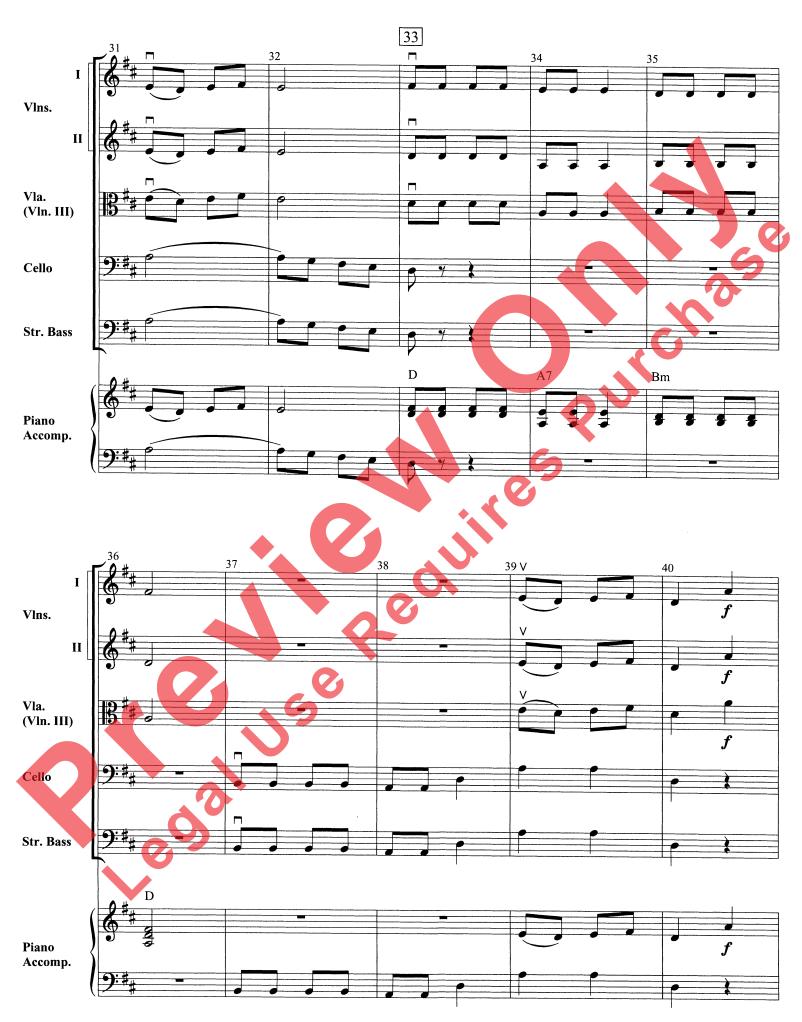

# **Holiday Magic**

| Arranged by John O'R                                                              | eillu |
|-----------------------------------------------------------------------------------|-------|
|                                                                                   |       |
|                                                                                   | 5     |
|                                                                                   |       |
|                                                                                   |       |
| INSTRUMENTATION                                                                   |       |
| Conductor Score                                                                   |       |
| Violin I                                                                          | 8     |
| Violin II                                                                         | 8     |
| Violin III (Viola ﴿)                                                              | 3     |
| Viola                                                                             | 5     |
| Cello                                                                             |       |
| String Bass Piano Accompaniment                                                   | 1     |
| Tidilo Accompaninent                                                              | '     |
|                                                                                   |       |
| Holiday Magic                                                                     |       |
|                                                                                   |       |
| Celebrate the holidays with this sparkling me                                     |       |
| designed for first-year orchestras. "Hanuka                                       |       |
| Hanukah" is combined with "Jolly Old<br>Nicholas" and "Dreydl, Dreydl" in an easy |       |
| effective arrangement you'll use year after ye                                    |       |
| your holiday concerts.                                                            |       |
|                                                                                   |       |
|                                                                                   |       |
|                                                                                   |       |
|                                                                                   |       |
|                                                                                   |       |
|                                                                                   |       |

## Holiday Magic