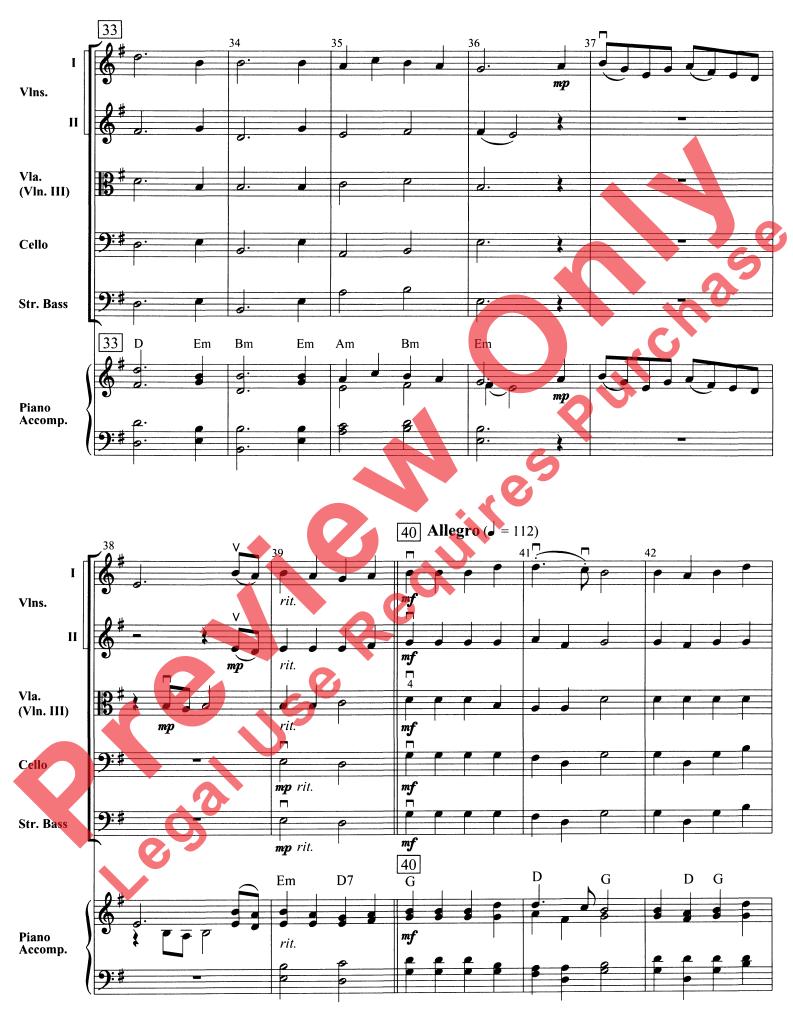

# **Christmas Sampler**

|     | Irranged by Mark Williams                                                                                   |
|-----|-------------------------------------------------------------------------------------------------------------|
|     |                                                                                                             |
|     |                                                                                                             |
|     | INSTRUMENTATION                                                                                             |
|     | Conductor Score Violin I  8                                                                                 |
|     | Violin II Viola (s)                                                                                         |
|     | Viola Cello 5                                                                                               |
|     | String Bass Piano Accompaniment  5 1                                                                        |
|     |                                                                                                             |
|     | Christmas Sampler                                                                                           |
|     | Using only a one octave D-Major scale with no eighth notes, this arrangement combines several well-known    |
|     | carols to create a great addition to that first holiday program. Included are portions of "Adeste Fidelis," |
|     | "Jolly Old St. Nicholas," "O Come, Little Children," "Jingle Bells," "Deck the Halls" and "Good King        |
|     | Wenceslas. All sections of the orchestra get a chance to play part of the melody in this entertaining and   |
|     | student-friendly arrangement.                                                                               |
| .0  |                                                                                                             |
|     |                                                                                                             |
| · • |                                                                                                             |
|     |                                                                                                             |

## Christmas Sampler