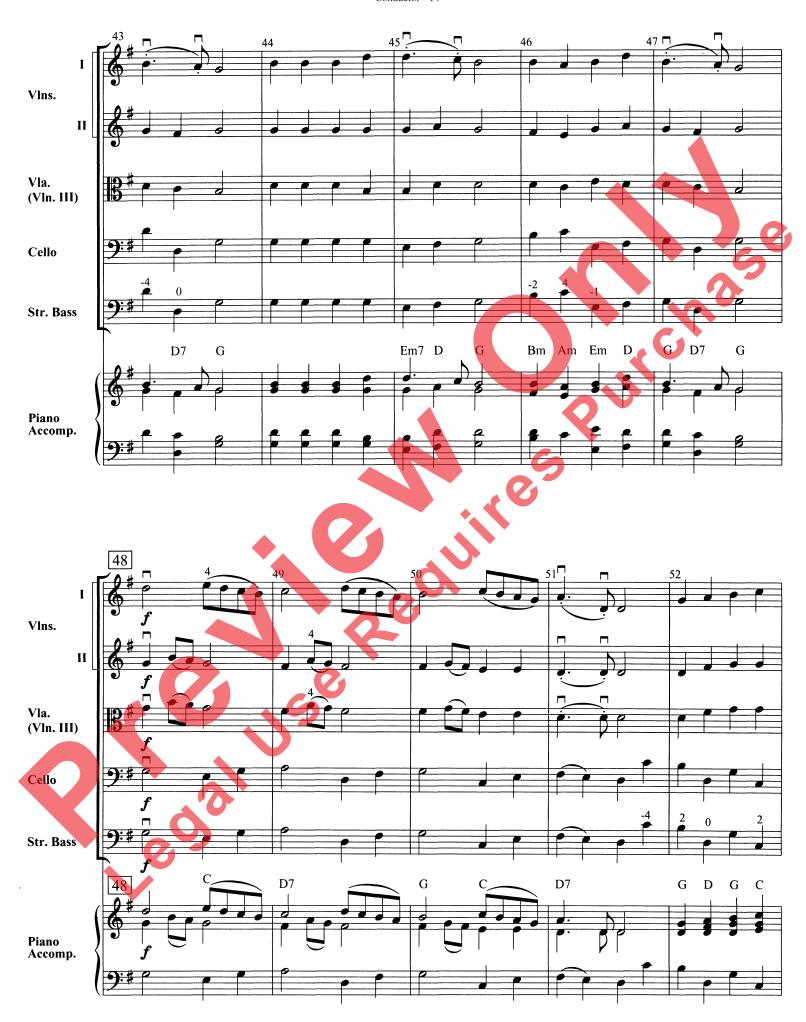

# **Christmas Sampler**

|     | Irranged by Mark Williams                                                                                   |
|-----|-------------------------------------------------------------------------------------------------------------|
|     |                                                                                                             |
|     |                                                                                                             |
|     | INSTRUMENTATION                                                                                             |
|     | Conductor Score Violin I  8                                                                                 |
|     | Violin II Viola (s)                                                                                         |
|     | Viola Cello 5                                                                                               |
|     | String Bass Piano Accompaniment  5 1                                                                        |
|     |                                                                                                             |
|     | Christmas Sampler                                                                                           |
|     | Using only a one octave D-Major scale with no eighth notes, this arrangement combines several well-known    |
|     | carols to create a great addition to that first holiday program. Included are portions of "Adeste Fidelis," |
|     | "Jolly Old St. Nicholas," "O Come, Little Children," "Jingle Bells," "Deck the Halls" and "Good King        |
|     | Wenceslas. All sections of the orchestra get a chance to play part of the melody in this entertaining and   |
|     | student-friendly arrangement.                                                                               |
| .0  |                                                                                                             |
|     |                                                                                                             |
| · • |                                                                                                             |
|     |                                                                                                             |

## Christmas Sampler