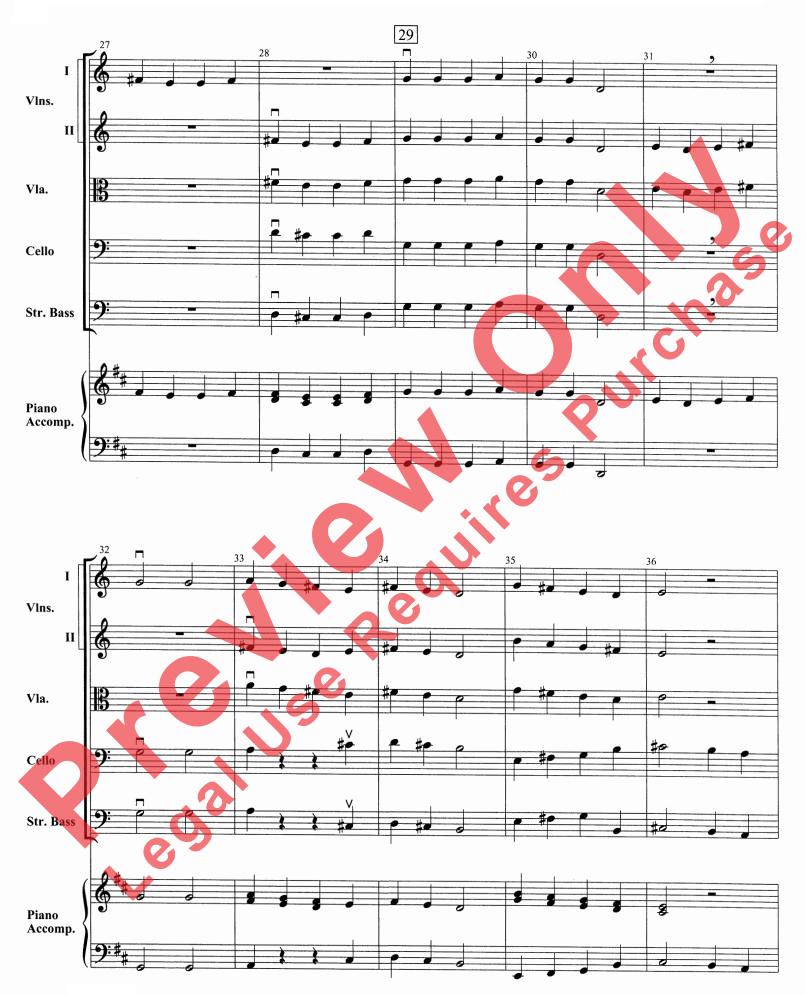

# **Christmas Sampler**

|     | Irranged by Mark Williams                                                                                   |
|-----|-------------------------------------------------------------------------------------------------------------|
|     |                                                                                                             |
|     |                                                                                                             |
|     | INSTRUMENTATION                                                                                             |
|     | Conductor Score Violin I  8                                                                                 |
|     | Violin II Viola (s)                                                                                         |
|     | Viola Cello 5                                                                                               |
|     | String Bass Piano Accompaniment  5 1                                                                        |
|     |                                                                                                             |
|     | Christmas Sampler                                                                                           |
|     | Using only a one octave D-Major scale with no eighth notes, this arrangement combines several well-known    |
|     | carols to create a great addition to that first holiday program. Included are portions of "Adeste Fidelis," |
|     | "Jolly Old St. Nicholas," "O Come, Little Children," "Jingle Bells," "Deck the Halls" and "Good King        |
|     | Wenceslas. All sections of the orchestra get a chance to play part of the melody in this entertaining and   |
|     | student-friendly arrangement.                                                                               |
| .0  |                                                                                                             |
|     |                                                                                                             |
| · • |                                                                                                             |
|     |                                                                                                             |

## Christmas Sampler