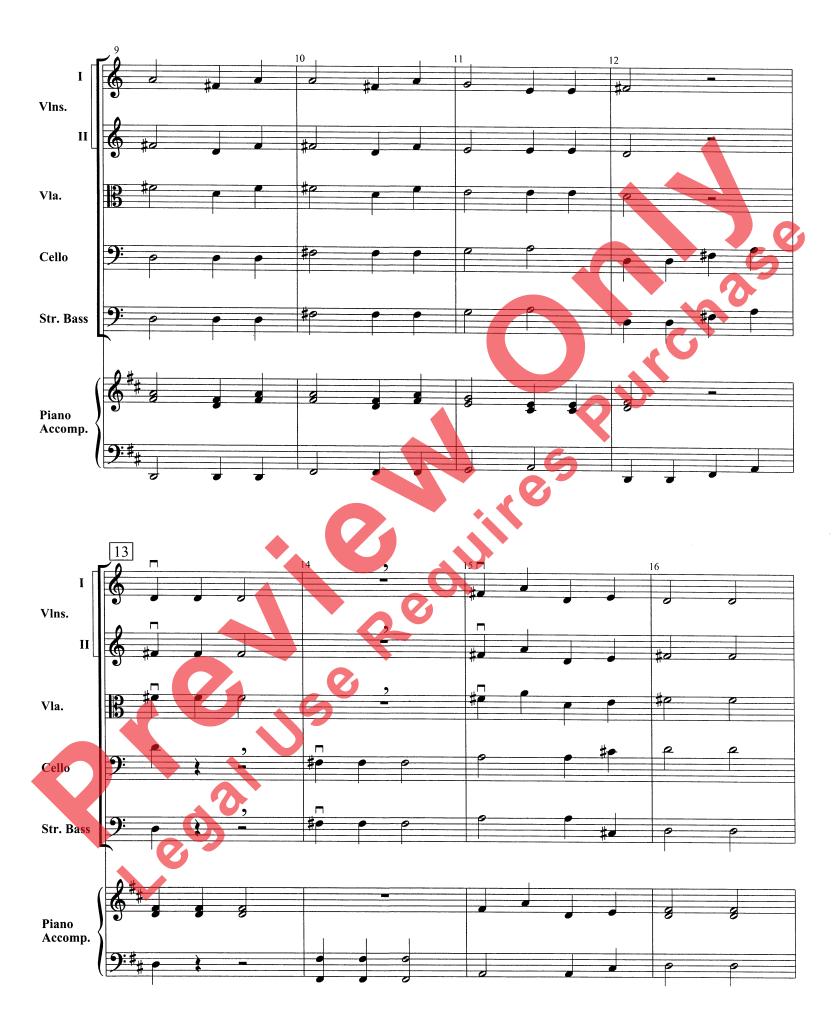

# **Christmas Sampler**

|     | Irranged by Mark Williams                                                                                   |
|-----|-------------------------------------------------------------------------------------------------------------|
|     |                                                                                                             |
|     |                                                                                                             |
|     | INSTRUMENTATION                                                                                             |
|     | Conductor Score Violin I  8                                                                                 |
|     | Violin II Viola (s)                                                                                         |
|     | Viola Cello 5                                                                                               |
|     | String Bass Piano Accompaniment  5 1                                                                        |
|     |                                                                                                             |
|     | Christmas Sampler                                                                                           |
|     | Using only a one octave D-Major scale with no eighth notes, this arrangement combines several well-known    |
|     | carols to create a great addition to that first holiday program. Included are portions of "Adeste Fidelis," |
|     | "Jolly Old St. Nicholas," "O Come, Little Children," "Jingle Bells," "Deck the Halls" and "Good King        |
|     | Wenceslas. All sections of the orchestra get a chance to play part of the melody in this entertaining and   |
|     | student-friendly arrangement.                                                                               |
| .0  |                                                                                                             |
|     |                                                                                                             |
| · • |                                                                                                             |
|     |                                                                                                             |

## Christmas Sampler