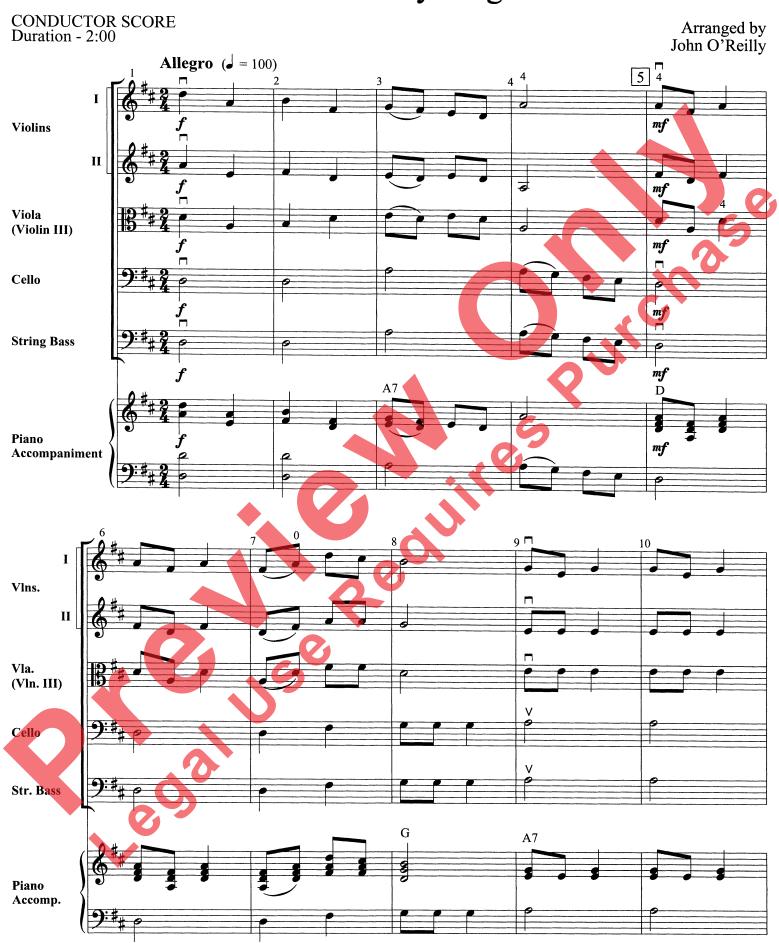

# **Holiday Magic**

| Arranged by John O'R                                                              | eillu |
|-----------------------------------------------------------------------------------|-------|
|                                                                                   |       |
|                                                                                   | 5     |
|                                                                                   |       |
|                                                                                   |       |
| INSTRUMENTATION                                                                   |       |
| Conductor Score                                                                   |       |
| Violin I                                                                          | 8     |
| Violin II                                                                         | 8     |
| Violin III (Viola ﴿)                                                              | 3     |
| Viola                                                                             | 5     |
| Cello                                                                             |       |
| String Bass Piano Accompaniment                                                   | 1     |
| Tidilo Accompaninent                                                              | '     |
|                                                                                   |       |
| Holiday Magic                                                                     |       |
|                                                                                   |       |
| Celebrate the holidays with this sparkling me                                     |       |
| designed for first-year orchestras. "Hanuka                                       |       |
| Hanukah" is combined with "Jolly Old<br>Nicholas" and "Dreydl, Dreydl" in an easy |       |
| effective arrangement you'll use year after ye                                    |       |
| your holiday concerts.                                                            |       |
|                                                                                   |       |
|                                                                                   |       |
|                                                                                   |       |
|                                                                                   |       |
|                                                                                   |       |
|                                                                                   |       |

## Holiday Magic