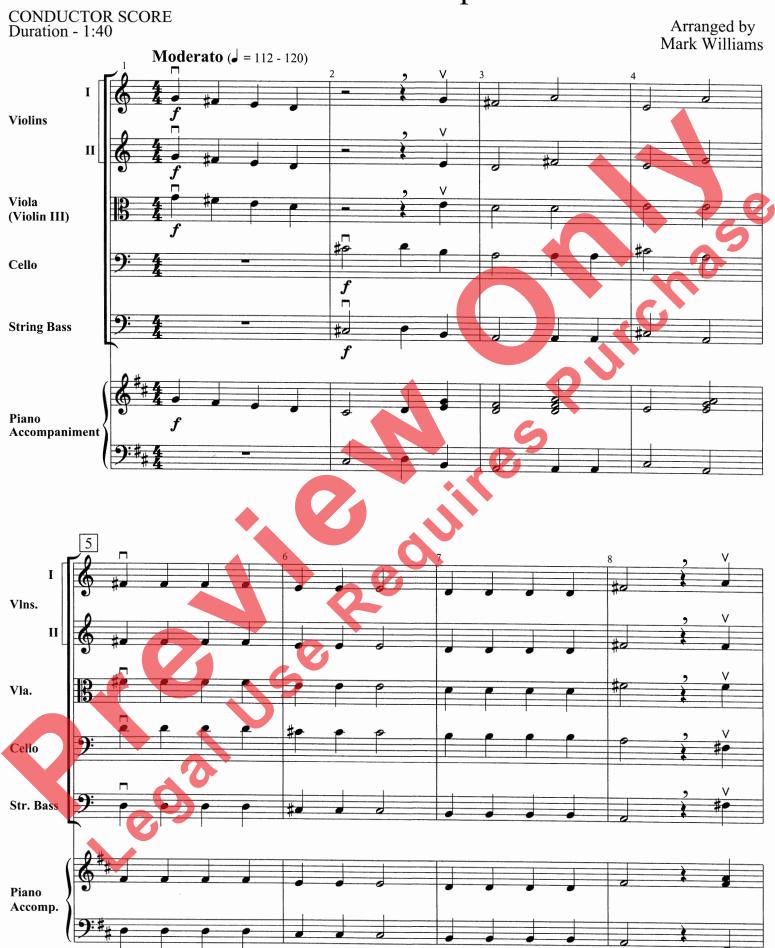

# **Christmas Sampler**

|     | Irranged by Mark Williams                                                                                   |
|-----|-------------------------------------------------------------------------------------------------------------|
|     |                                                                                                             |
|     |                                                                                                             |
|     | INSTRUMENTATION                                                                                             |
|     | Conductor Score Violin I  8                                                                                 |
|     | Violin II Viola (s)                                                                                         |
|     | Viola Cello 5                                                                                               |
|     | String Bass Piano Accompaniment  5 1                                                                        |
|     |                                                                                                             |
|     | Christmas Sampler                                                                                           |
|     | Using only a one octave D-Major scale with no eighth notes, this arrangement combines several well-known    |
|     | carols to create a great addition to that first holiday program. Included are portions of "Adeste Fidelis," |
|     | "Jolly Old St. Nicholas," "O Come, Little Children," "Jingle Bells," "Deck the Halls" and "Good King        |
|     | Wenceslas. All sections of the orchestra get a chance to play part of the melody in this entertaining and   |
|     | student-friendly arrangement.                                                                               |
| .0  |                                                                                                             |
|     |                                                                                                             |
| · • |                                                                                                             |
|     |                                                                                                             |

## Christmas Sampler