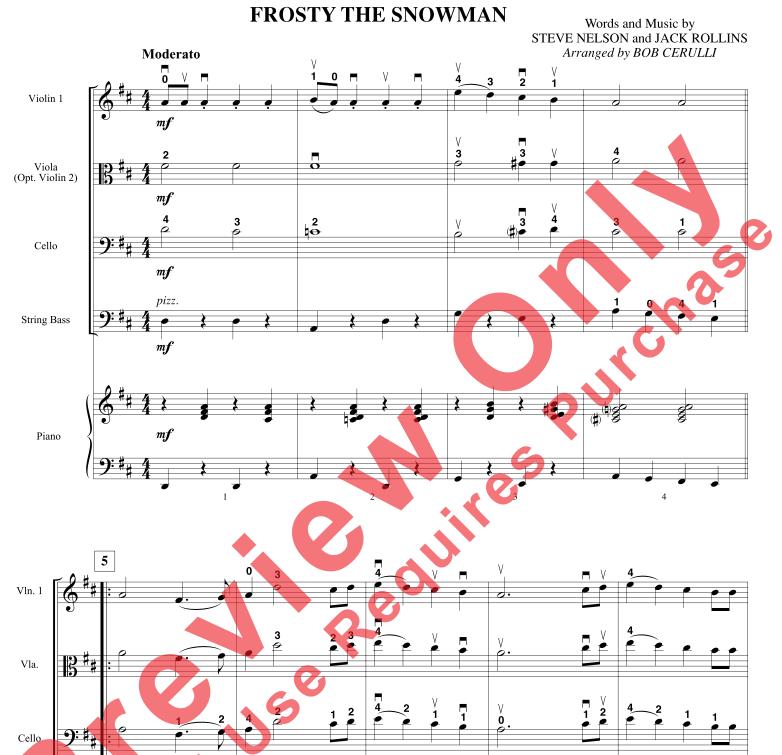

age count, rather than score order. We hope this will not present any difficulty for you in distributing the parts. Thank you for your understanding.



### WINTER WONDERLAND



© 1934 ALFRED MUSIC PUBLISHING CO., INC. (Renewed) This arrangement © 1994 ALFRED MUSIC PUBLISHING CO., INC. All Rights Reserved





₽ 





## **All I Want For Christmas is My Two Front Teeth**

Words and Music by DON GARDNER Arranged by BOB CERULLI

### **INSTRUMENTATION**

- Conductor 1
- 10 Violin
- 5 Viola
- 5 Cello
- 5 String Bass 1 Piano



### ALL I WANT FOR CHRISTMAS IS MY TWO FRONT TEETH

### CONDUCTOR

Words and Music by DON GARDNER Arranged by BOB CERULLI



© 1946 ALFRED MUSIC PUBLISHING CO., INC. (Renewed) This arrangement © 1996 ALFRED MUSIC PUBLISHING CO., INC. All Rights Reserved





















Ħ

9



Conductor - 17