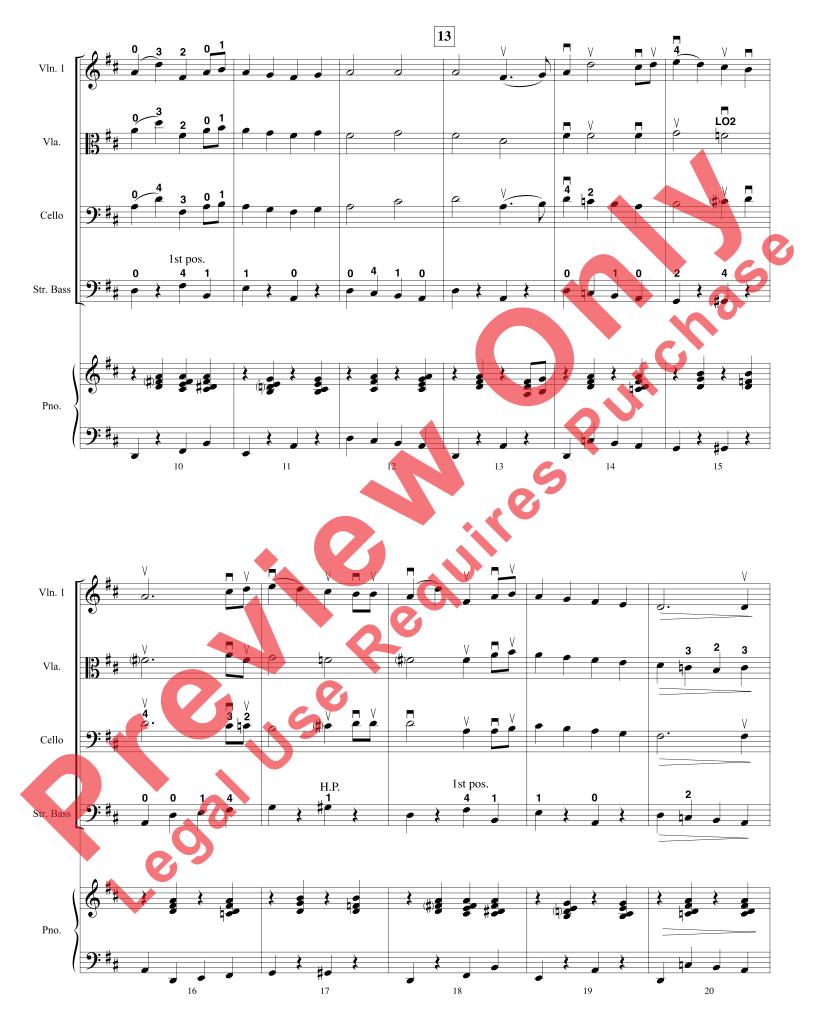

rather than score order. We hope this will not present any difficulty for you in distributing the parts. Thank you for your understanding.



### WINTER WONDERLAND



© 1934 ALFRED MUSIC PUBLISHING CO., INC. (Renewed) This arrangement © 1994 ALFRED MUSIC PUBLISHING CO., INC. All Rights Reserved





₽ 





## **All I Want For Christmas is My Two Front Teeth**

Words and Music by DON GARDNER Arranged by BOB CERULLI

### **INSTRUMENTATION**

- Conductor 1
- 10 Violin
- 5 Viola
- 5 Cello
- 5 String Bass 1 Piano



### ALL I WANT FOR CHRISTMAS IS MY TWO FRONT TEETH

### CONDUCTOR

Words and Music by DON GARDNER Arranged by BOB CERULLI



© 1946 ALFRED MUSIC PUBLISHING CO., INC. (Renewed) This arrangement © 1996 ALFRED MUSIC PUBLISHING CO., INC. All Rights Reserved





















Ħ

9



Conductor - 17