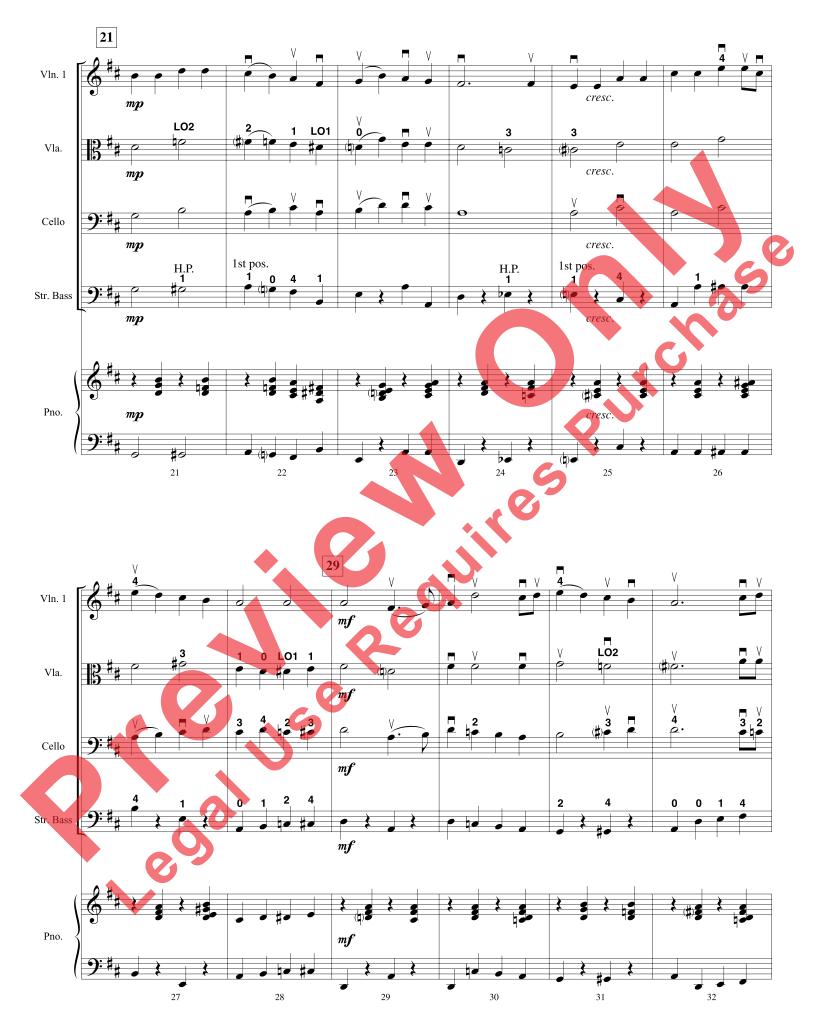

order. We hope this will not present any difficulty for you in distributing the parts. Thank you for your understanding.



### WINTER WONDERLAND



© 1934 ALFRED MUSIC PUBLISHING CO., INC. (Renewed) This arrangement © 1994 ALFRED MUSIC PUBLISHING CO., INC. All Rights Reserved





₽ 





## **All I Want For Christmas is My Two Front Teeth**

Words and Music by DON GARDNER Arranged by BOB CERULLI

### **INSTRUMENTATION**

- Conductor 1
- 10 Violin
- 5 Viola
- 5 Cello
- 5 String Bass 1 Piano



### ALL I WANT FOR CHRISTMAS IS MY TWO FRONT TEETH

### CONDUCTOR

Words and Music by DON GARDNER Arranged by BOB CERULLI



© 1946 ALFRED MUSIC PUBLISHING CO., INC. (Renewed) This arrangement © 1996 ALFRED MUSIC PUBLISHING CO., INC. All Rights Reserved





















Ħ

9



Conductor - 17