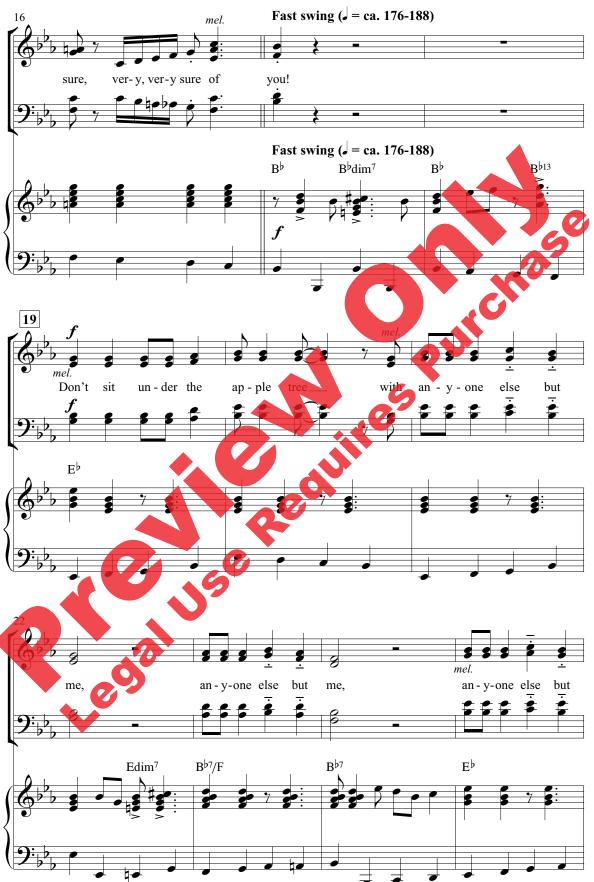

## DON'T SIT UNDER THE APPLE TREE

## (With Anyone Else But Me)

for S.A.T.B. voices and piano with optional SoundPax and SoundTrax CD\*

Arranged by ALAN BILLINGSLEY

Words and Music by CHARLIE TOBIAS, LEW BROWN

Also available for S.S.A.B. (27440), S.S.A. (27441), and 2-part (27442). SoundTrax CD available (27443). SoundPax available (27444) - includes score and set of parts for Guitar, Bass, and Drumset.

© 1942 EMI ROBBINS CATALOG INC. © Renewed and Assigned to CHED MUSIC CORPORATION and EMI ROBBINS CATALOG INC. in the U.S. and EMI ROBBINS CATALOG INC. Elsewhere Throughout the World. Print Rights on behalf of EMI ROBBINS CATALOG INC. Administered by ALFRED MUSIC. All Rights for CHED MUSIC CORPORATION Administered by WB MUSIC CORP. This Arrangement © 2007 CHED MUSIC CORPORATION and EMI ROBBINS CATALOG INC. All Rights Reserved.