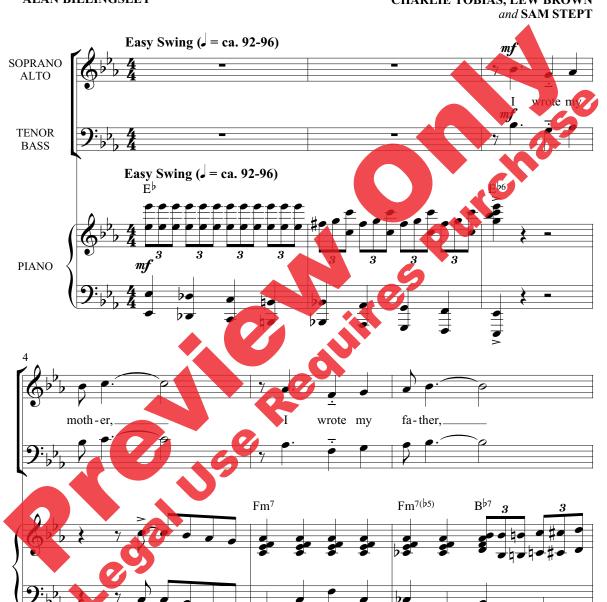

## DON'T SIT UNDER THE APPLE TREE

## (With Anyone Else But Me)

for S.A.T.B. voices and piano with optional SoundPax and SoundTrax CD\*

Arranged by ALAN BILLINGSLEY

Words and Music by CHARLIE TOBIAS, LEW BROWN

Also available for S.S.A.B. (27440), S.S.A. (27441), and 2-part (27442). SoundTrax CD available (27443). SoundPax available (27444) - includes score and set of parts for Guitar, Bass, and Drumset.

© 1942 EMI ROBBINS CATALOG INC. © Renewed and Assigned to CHED MUSIC CORPORATION and EMI ROBBINS CATALOG INC. in the U.S. and EMI ROBBINS CATALOG INC. Elsewhere Throughout the World. Print Rights on behalf of EMI ROBBINS CATALOG INC. Administered by ALFRED MUSIC. All Rights for CHED MUSIC CORPORATION Administered by WB MUSIC CORP. This Arrangement © 2007 CHED MUSIC CORPORATION and EMI ROBBINS CATALOG INC. All Rights Reserved.