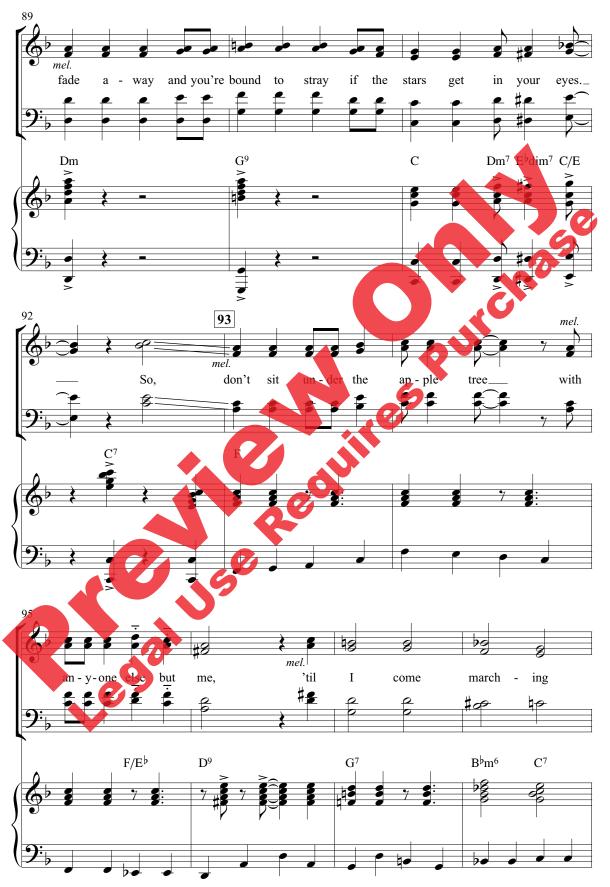

## DON'T SIT UNDER THE APPLE TREE

## (With Anyone Else But Me)

for S.A.T.B. voices and piano with optional SoundPax and SoundTrax CD\*

Arranged by ALAN BILLINGSLEY

Words and Music by CHARLIE TOBIAS, LEW BROWN

Also available for S.S.A.B. (27440), S.S.A. (27441), and 2-part (27442). SoundTrax CD available (27443). SoundPax available (27444) - includes score and set of parts for Guitar, Bass, and Drumset.

© 1942 EMI ROBBINS CATALOG INC. © Renewed and Assigned to CHED MUSIC CORPORATION and EMI ROBBINS CATALOG INC. in the U.S. and EMI ROBBINS CATALOG INC. Elsewhere Throughout the World. Print Rights on behalf of EMI ROBBINS CATALOG INC. Administered by ALFRED MUSIC. All Rights for CHED MUSIC CORPORATION Administered by WB MUSIC CORP. This Arrangement © 2007 CHED MUSIC CORPORATION and EMI ROBBINS CATALOG INC. All Rights Reserved.