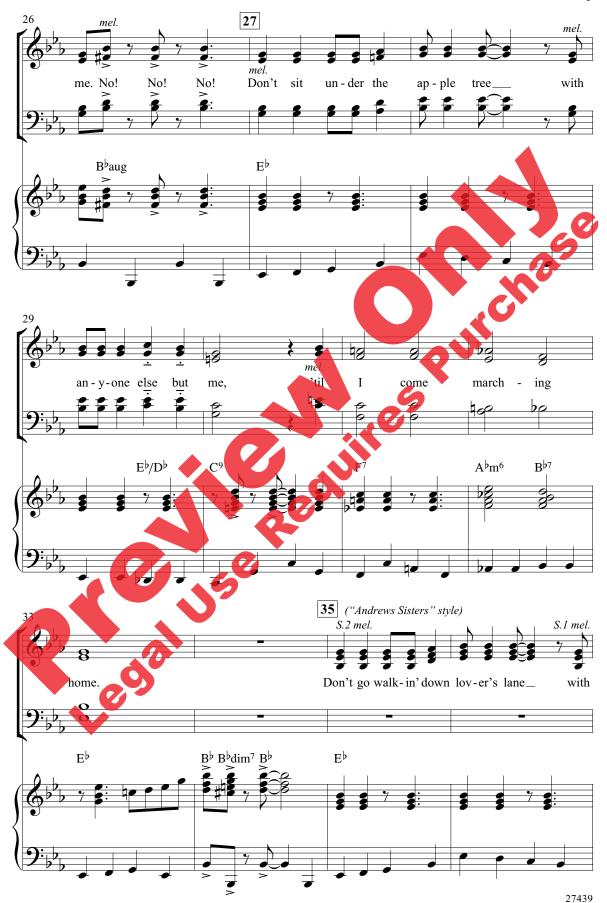

## DON'T SIT UNDER THE APPLE TREE

## (With Anyone Else But Me)

for S.A.T.B. voices and piano with optional SoundPax and SoundTrax CD\*

Arranged by ALAN BILLINGSLEY

Words and Music by CHARLIE TOBIAS, LEW BROWN

Also available for S.S.A.B. (27440), S.S.A. (27441), and 2-part (27442). SoundTrax CD available (27443). SoundPax available (27444) - includes score and set of parts for Guitar, Bass, and Drumset.

© 1942 EMI ROBBINS CATALOG INC. © Renewed and Assigned to CHED MUSIC CORPORATION and EMI ROBBINS CATALOG INC. in the U.S. and EMI ROBBINS CATALOG INC. Elsewhere Throughout the World. Print Rights on behalf of EMI ROBBINS CATALOG INC. Administered by ALFRED MUSIC. All Rights for CHED MUSIC CORPORATION Administered by WB MUSIC CORP. This Arrangement © 2007 CHED MUSIC CORPORATION and EMI ROBBINS CATALOG INC. All Rights Reserved.