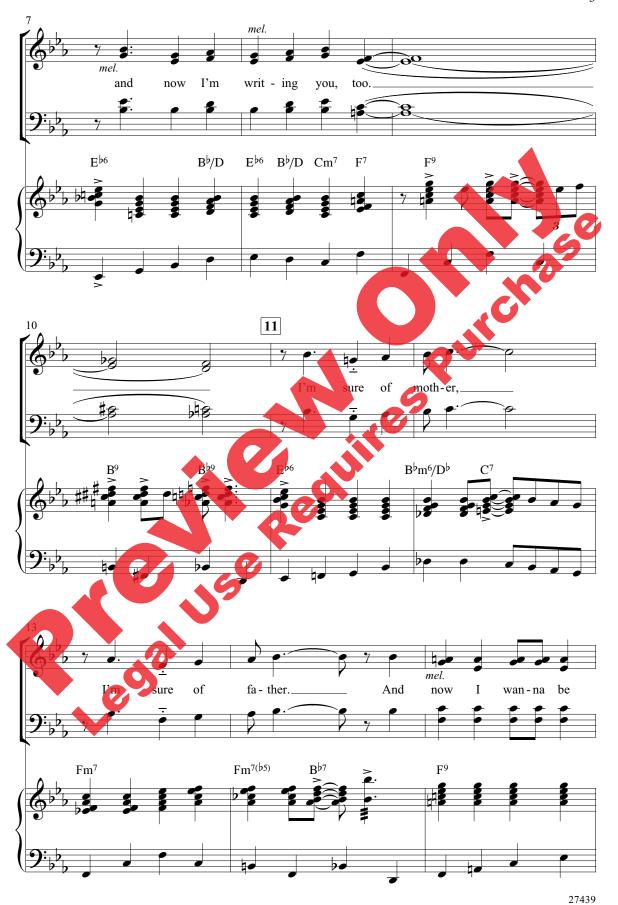

## DON'T SIT UNDER THE APPLE TREE

## (With Anyone Else But Me)

for S.A.T.B. voices and piano with optional SoundPax and SoundTrax CD\*

Arranged by ALAN BILLINGSLEY

Words and Music by CHARLIE TOBIAS, LEW BROWN

Also available for S.S.A.B. (27440), S.S.A. (27441), and 2-part (27442). SoundTrax CD available (27443). SoundPax available (27444) - includes score and set of parts for Guitar, Bass, and Drumset.

© 1942 EMI ROBBINS CATALOG INC. © Renewed and Assigned to CHED MUSIC CORPORATION and EMI ROBBINS CATALOG INC. in the U.S. and EMI ROBBINS CATALOG INC. Elsewhere Throughout the World. Print Rights on behalf of EMI ROBBINS CATALOG INC. Administered by ALFRED MUSIC. All Rights for CHED MUSIC CORPORATION Administered by WB MUSIC CORP. This Arrangement © 2007 CHED MUSIC CORPORATION and EMI ROBBINS CATALOG INC. All Rights Reserved.