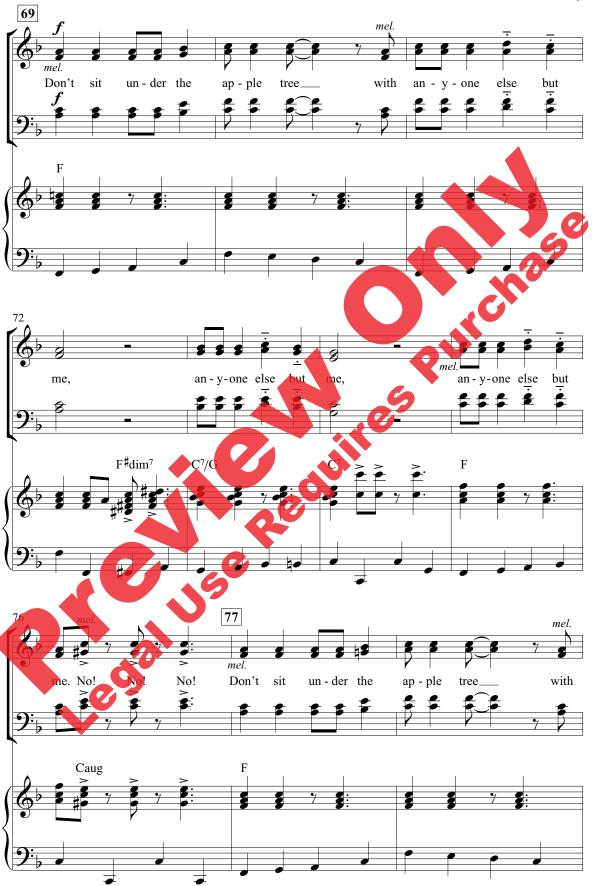

## DON'T SIT UNDER THE APPLE TREE

## (With Anyone Else But Me)

for S.A.T.B. voices and piano with optional SoundPax and SoundTrax CD\*

Arranged by ALAN BILLINGSLEY

Words and Music by CHARLIE TOBIAS, LEW BROWN

Also available for S.S.A.B. (27440), S.S.A. (27441), and 2-part (27442). SoundTrax CD available (27443). SoundPax available (27444) - includes score and set of parts for Guitar, Bass, and Drumset.

© 1942 EMI ROBBINS CATALOG INC. © Renewed and Assigned to CHED MUSIC CORPORATION and EMI ROBBINS CATALOG INC. in the U.S. and EMI ROBBINS CATALOG INC. Elsewhere Throughout the World. Print Rights on behalf of EMI ROBBINS CATALOG INC. Administered by ALFRED MUSIC. All Rights for CHED MUSIC CORPORATION Administered by WB MUSIC CORP. This Arrangement © 2007 CHED MUSIC CORPORATION and EMI ROBBINS CATALOG INC. All Rights Reserved.