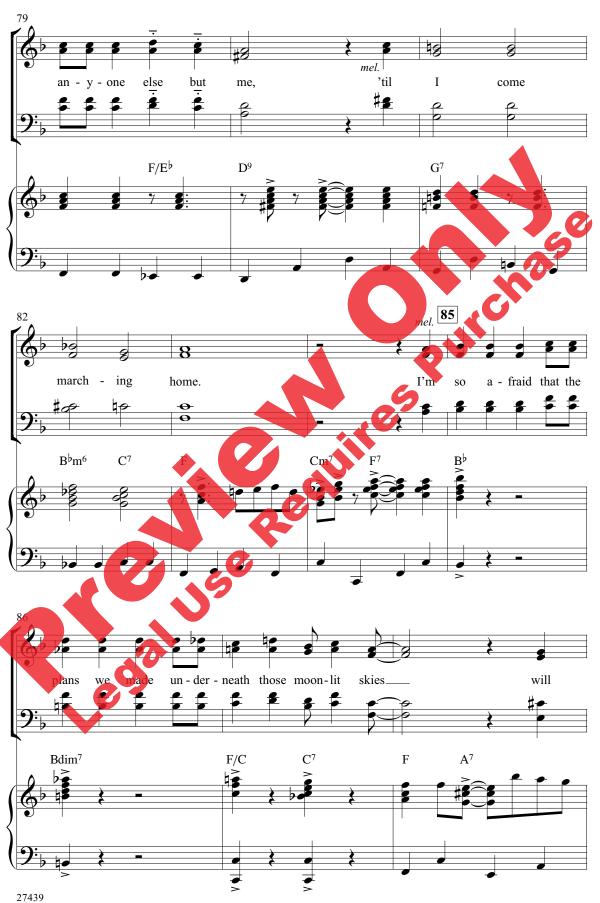

## DON'T SIT UNDER THE APPLE TREE

## (With Anyone Else But Me)

for S.A.T.B. voices and piano with optional SoundPax and SoundTrax CD\*

Arranged by ALAN BILLINGSLEY

Words and Music by CHARLIE TOBIAS, LEW BROWN

Also available for S.S.A.B. (27440), S.S.A. (27441), and 2-part (27442). SoundTrax CD available (27443). SoundPax available (27444) - includes score and set of parts for Guitar, Bass, and Drumset.

© 1942 EMI ROBBINS CATALOG INC. © Renewed and Assigned to CHED MUSIC CORPORATION and EMI ROBBINS CATALOG INC. in the U.S. and EMI ROBBINS CATALOG INC. Elsewhere Throughout the World. Print Rights on behalf of EMI ROBBINS CATALOG INC. Administered by ALFRED MUSIC. All Rights for CHED MUSIC CORPORATION Administered by WB MUSIC CORP. This Arrangement © 2007 CHED MUSIC CORPORATION and EMI ROBBINS CATALOG INC. All Rights Reserved.