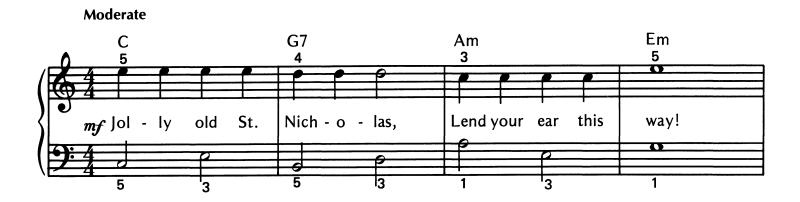

## CHRISTMAS IN THE KEY OF C

## by SANDY FELDSTEIN

A collection of everyone's favorite carols in easy, full-sounding arrangements.

Contains: Chord symbols, lyrics as well as an extra lyric sheet for family and friends to sing-a-long.

| TABLE OF CONTENTS |
|-------------------|
| Jingle Bells      |
| Lyric Sheet       |

Copyright © MCMLXXXIV by Alfred Music All rights reserved

No part of this book shall be reproduced, arranged, adapted, recorded, publicly performed, stored in a retrieval system, or transmitted by any means without written permission from the publisher. In order to comply with copyright laws, please apply for such written permission and/or license by contacting the publisher at alfred.com/permissions.

## **JOLLY OLD ST. NICHOLAS**





## O CHRISTMAS TREE