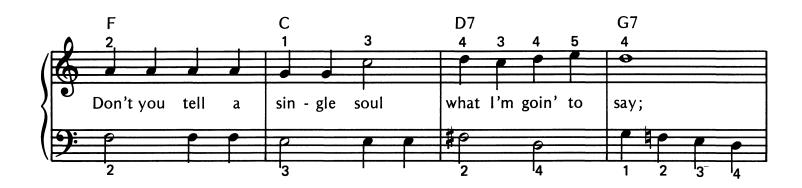

## CHRISTMAS IN THE KEY OF C

## by SANDY FELDSTEIN

A collection of everyone's favorite carols in easy, full-sounding arrangements.

Contains: Chord symbols, lyrics as well as an extra lyric sheet for family and friends to sing-a-long.

| TABLE OF CONTENTS |
|-------------------|
| Jingle Bells      |
| Lyric Sheet       |

Copyright © MCMLXXXIV by Alfred Music All rights reserved

No part of this book shall be reproduced, arranged, adapted, recorded, publicly performed, stored in a retrieval system, or transmitted by any means without written permission from the publisher. In order to comply with copyright laws, please apply for such written permission and/or license by contacting the publisher at alfred.com/permissions.

## **JOLLY OLD ST. NICHOLAS**





## O CHRISTMAS TREE