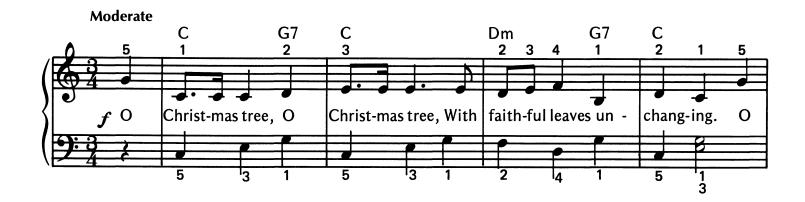

## CHRISTMAS IN THE KEY OF C

## by SANDY FELDSTEIN

A collection of everyone's favorite carols in easy, full-sounding arrangements.

Contains: Chord symbols, lyrics as well as an extra lyric sheet for family and friends to sing-a-long.

| TABLE OF CONTENTS |
|-------------------|
| Jingle Bells      |
| Lyric Sheet       |

Copyright © MCMLXXXIV by Alfred Music All rights reserved

No part of this book shall be reproduced, arranged, adapted, recorded, publicly performed, stored in a retrieval system, or transmitted by any means without written permission from the publisher. In order to comply with copyright laws, please apply for such written permission and/or license by contacting the publisher at alfred.com/permissions.

## **JOLLY OLD ST. NICHOLAS**





## O CHRISTMAS TREE