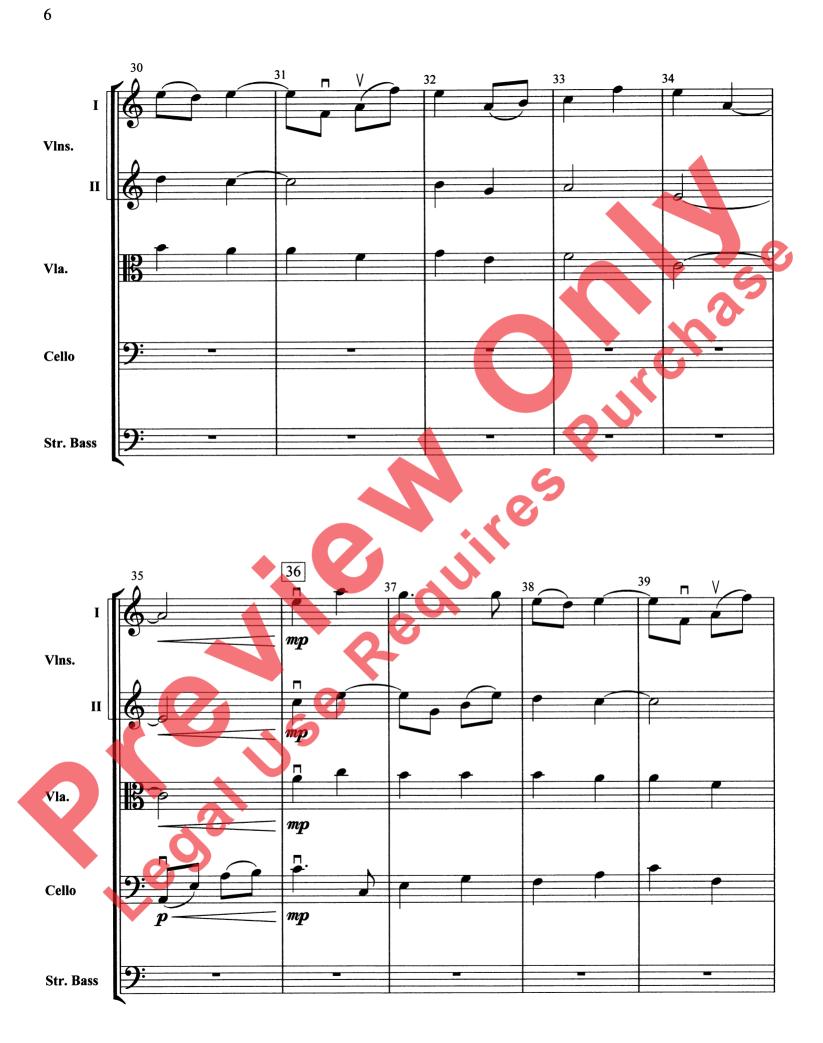

## Crusader

With its march tempo and dark harmonies, Crusader is sure to conjure images of a muddy, battle-weary soldier from an ancient time. This piece incorporates sixteenth-note patterns into a theme and variations form, with Doug Spata's signature modal sound. The melody and ardent rhythms are passed around through all sections, ensuring an exciting and welcome challenge for every musician.