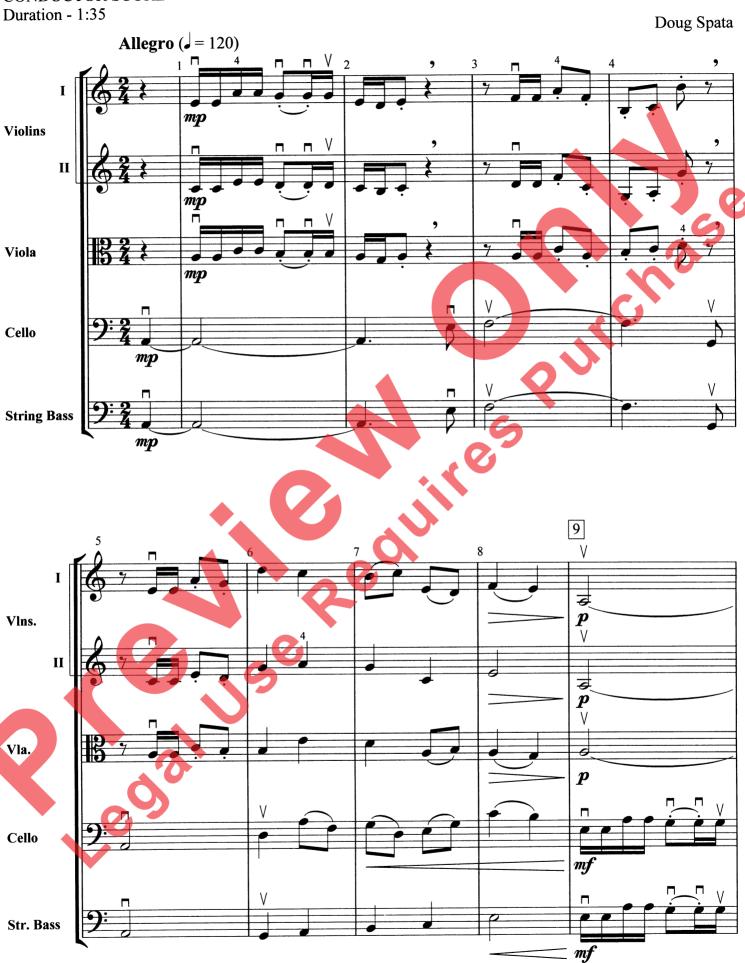

## Crusader

With its march tempo and dark harmonies, Crusader is sure to conjure images of a muddy, battle-weary soldier from an ancient time. This piece incorporates sixteenth-note patterns into a theme and variations form, with Doug Spata's signature modal sound. The melody and ardent rhythms are passed around through all sections, ensuring an exciting and welcome challenge for every musician.