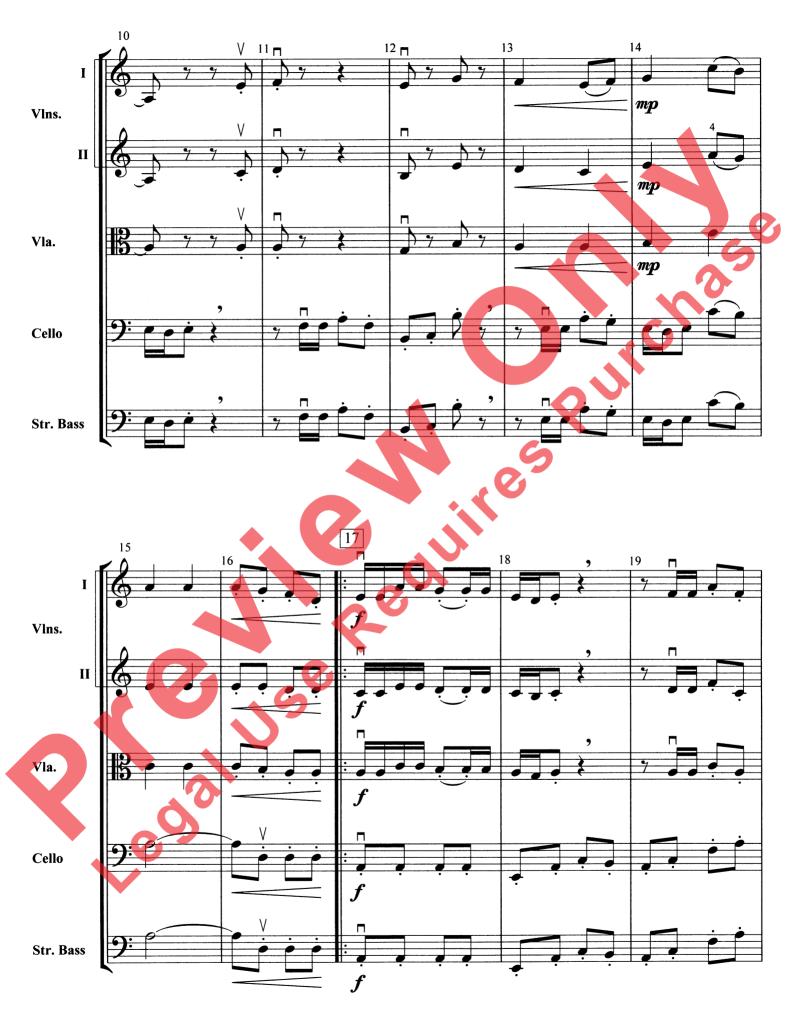

## Crusader

With its march tempo and dark harmonies, Crusader is sure to conjure images of a muddy, battle-weary soldier from an ancient time. This piece incorporates sixteenth-note patterns into a theme and variations form, with Doug Spata's signature modal sound. The melody and ardent rhythms are passed around through all sections, ensuring an exciting and welcome challenge for every musician.