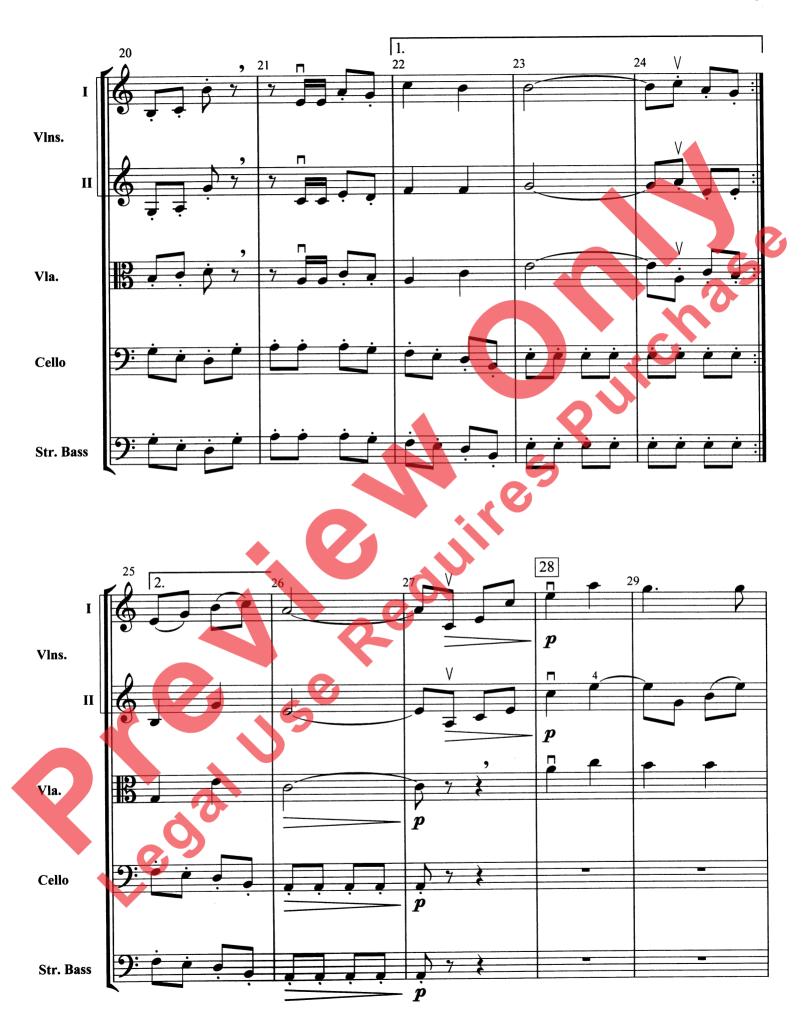

## Crusader

With its march tempo and dark harmonies, Crusader is sure to conjure images of a muddy, battle-weary soldier from an ancient time. This piece incorporates sixteenth-note patterns into a theme and variations form, with Doug Spata's signature modal sound. The melody and ardent rhythms are passed around through all sections, ensuring an exciting and welcome challenge for every musician.