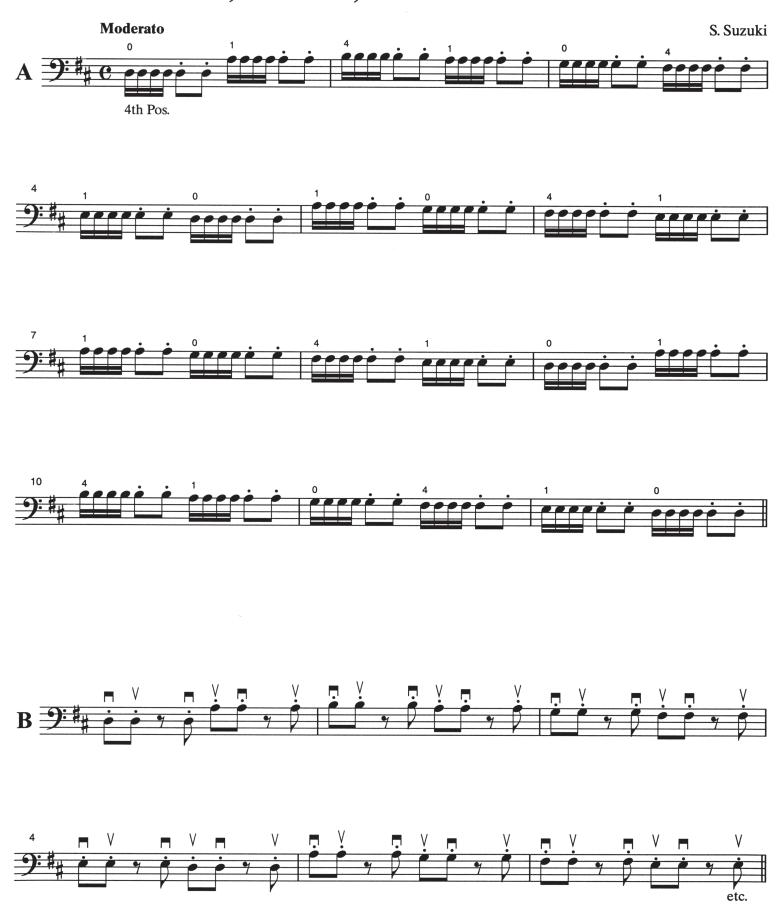

| 14   | 7                 |
| 6  | May Song, Folk Song                                 | 15   | 6                 |
| 7  | French Folk Song, Folk Song                         | 16   | 11                |
| 8  | O Come, Little Children, Folk Song                  | 17   | 8                 |
| 9  | Lament, Bohemian Folk Song                          | 19   | 12                |
| 10 | Perpetual Motion, S. Suzuki                         | 20   | 13                |
| 11 | Allegretto, S. Suzuki                               | 21   | 14                |
| 12 | Allegro, S. Suzuki                                  | 22   | 15                |
| 13 | The Little Fiddle, German Folk Song                 | 23   | 16                |

**A Twinkle, Twinkle, Little Star Variations** 



Allegretto