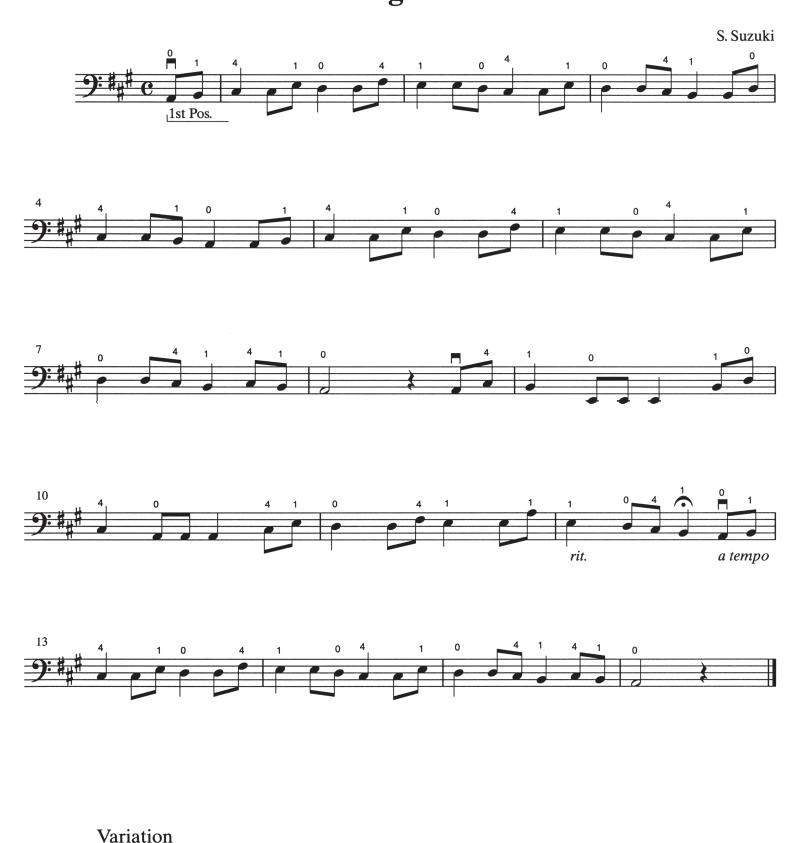

| 14   | 7                 |
| 6  | May Song, Folk Song                                 | 15   | 6                 |
| 7  | French Folk Song, Folk Song                         | 16   | 11                |
| 8  | O Come, Little Children, Folk Song                  | 17   | 8                 |
| 9  | Lament, Bohemian Folk Song                          | 19   | 12                |
| 10 | Perpetual Motion, S. Suzuki                         | 20   | 13                |
| 11 | Allegretto, S. Suzuki                               | 21   | 14                |
| 12 | Allegro, S. Suzuki                                  | 22   | 15                |
| 13 | The Little Fiddle, German Folk Song                 | 23   | 16                |

**A Twinkle, Twinkle, Little Star Variations** 



Allegretto